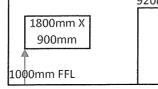

## WORKS INCLUDE:

- INSTALL TIMBER FRAMED, GYPROCK CLAD WALL
- INSTALL 1800mm X 900mm SLIDING WINDOW WITH SECURITY SCREEN
- INSTALL SOLID CORE ENTRY DOOR
- INSTALL DOUBLE CYLINDER LOCK & DOOR CLOSER