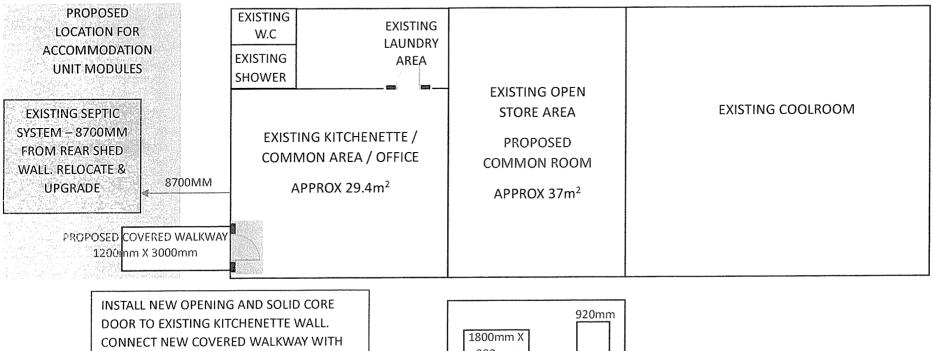

## CHERRY LANE FIELDS - PROPOSED ACCOMMODATION UNITS DEVELOPMENT AND SHED UPGRADE

CONCRETE PATH TO PROPOSED ACCOMMODATION UNITS.

PROPOSED COMMON ROOM ELEVATION

## CHERRY LANE FIELDS - PROPOSED ACCOMMODATION UNITS DEVELOPMENT AND SHED UPGRADE SITE PLAN CHANTELLE EXISTING SHED HARMONY 2 PROPOSED COVERED WALKWAY 1200mm X 3000mm POSITION T.B.C. EXISTING SEPTIC SYSTEM - 8700MM CHANTELLE FROM REAR SHED WALL. RELOCATE & -8.7M UPGRADE PROPOSED CARPARK AREA PROPOSED ACCOMMODATION ENTRY DRIVEWAY NOT TO SCALE