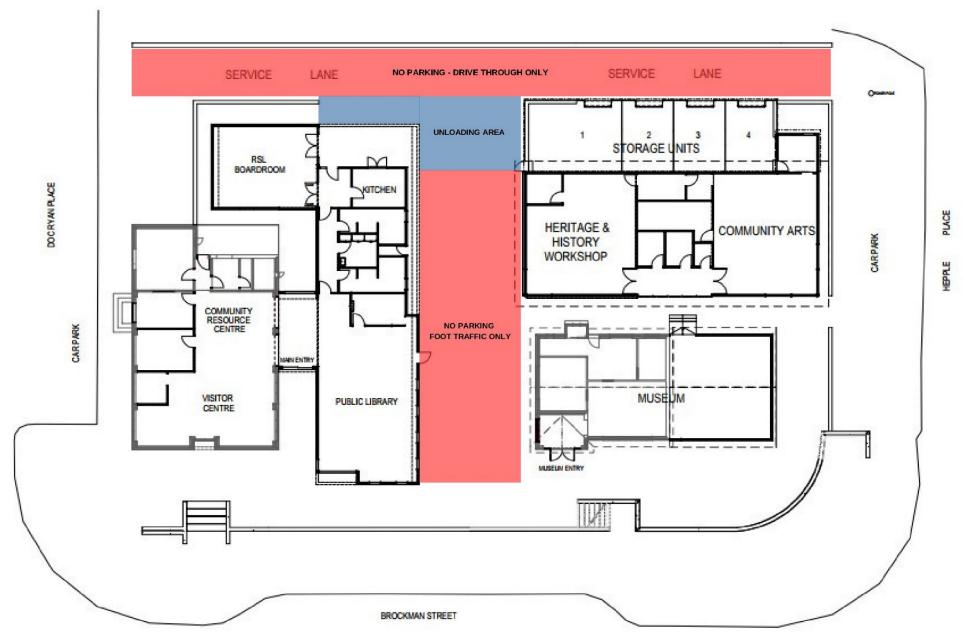

| Further information |                                                                                                                                                                                             |
|---------------------|---------------------------------------------------------------------------------------------------------------------------------------------------------------------------------------------|
| Parking             | There are sealed parking areas on the streets along two sides of the main Hub buildings i.e Doc Ryan Close and Hepple Place. Alternatively, street parking is available on Brockman Street. |
| Cost                | Hire fees for all Shire facilities are charged as per the Shire of Manjimup Fees & Charges.                                                                                                 |
| Conditions of use   | Hirers must adhere to the Shire of Manjimup Facility Hire Terms & Conditions.                                                                                                               |

## Vehicle Access plan