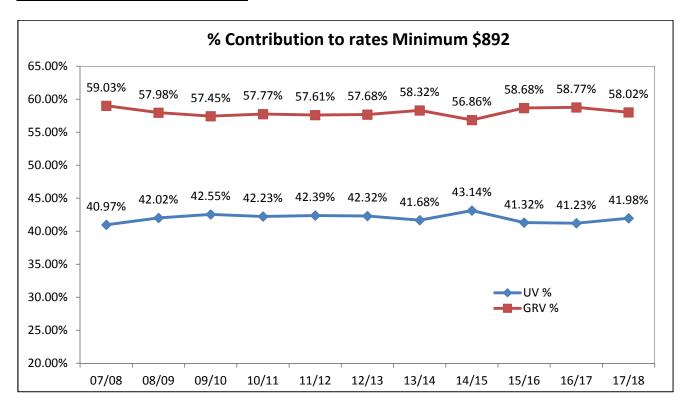

Based on these rates, 43.68% of all GRV ratepayers and 18.56% of all UV ratepayers will be on the minimum rate of \$892. The ratepayers on the minimum rate will incur a rate rise of 3.5%. Please note that the provisions of the Local Government Act 1995 do not permit more than 50% of rateable properties in any category to be on minimum rates.