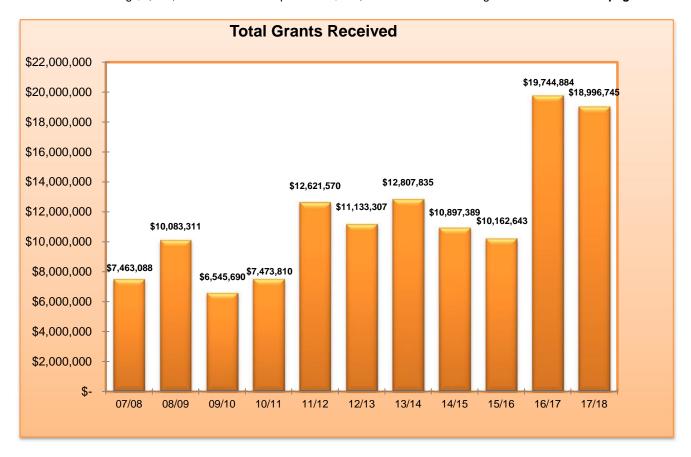

# **Grants receivable**

The overall level of grants and subsidies is \$18,996,745. The Shire of Manjimup received an advance payment of the Financial Assistance Grants being \$1,397,108 for General Purpose and \$731,058 Roads. Details of grants can be found on pages 50-53.

The overall Financial Assistance Grant for "Equalisation Funding" including the advance payment increased by 7.2% to \$2,875,537

The overall Financial Assistance Grant for "Local Road Funding" including the advance payment increased by 1% to \$1,327,950