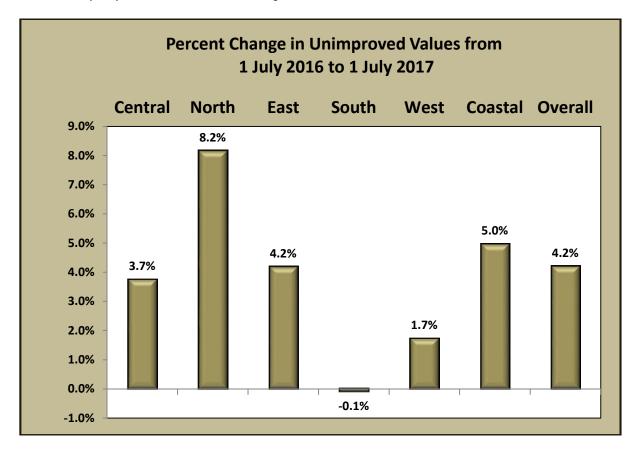

# **Land Values**

# **UV Rated Properties**

The Valuer General re-values all UV properties annually and the recent valuation indicates an average increase across the Shire of 4.2% as follows. Property value changes may vary from the average on a property by property basis and accordingly the increase in rates may vary from the overall Shire average increase of 3.5%.

# **GRV Rated Properties**

The Shire of Manjimup was not due for a GRV revaluation in 2016/2017. The only valuations that have occurred for GRV based properties, are those properties that have had some sort of significant change eg shed addition, extra room, triggering a revaluation by the Valuer General. This means that the majority of GRV properties should only see a 3.5% rate rise.