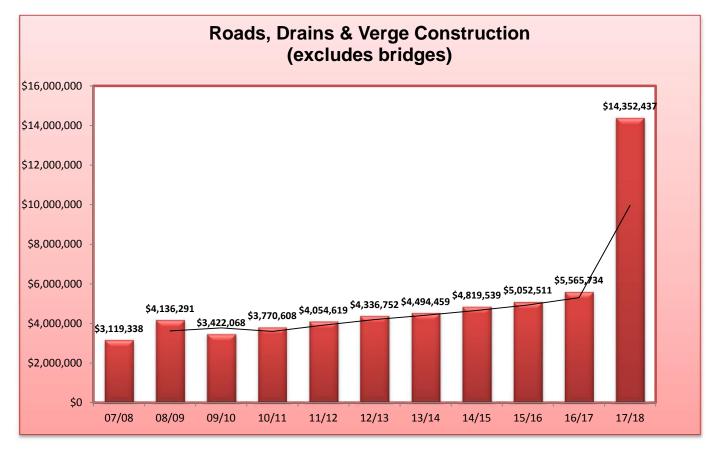

# **Construction (excluding bridges)**

Road and drainage construction has increased by 257%. The significant increase is primarily due to road related components of the Manjimup Town Centre Revitalisation Stage 2. The 2017/18 spend on Roads, Drains & Verge construction is \$14,352,437 compared with \$5,565,734 for 2016/17.

Details of new 2017/18 road, drain and verge construction projects over \$50,000 are shown below:

| Road, Paths & Drainage Works              | Cost \$   | \$ Source \$ |                      |                   |           |
|-------------------------------------------|-----------|--------------|----------------------|-------------------|-----------|
| -                                         |           | Council      | Roads to<br>Recovery | Commodity/<br>RRG | Other     |
| Roads - Diamond Tree/Eastbourne Rd        | 76,000    | 25,334       | 50,666               | 0                 | 0         |
| Roads - Graphite Rd                       | 153,925   | 0            | 153,925              | 0                 | 0         |
| Roads - Graphite Rd SLK 0.2 to 0.6 C/F    | 132,837   | 44,279       | 0                    | 88,558            | 0         |
| Roads - Hospital Ave                      | 76,000    | 76,000       | 0                    | 0                 | 0         |
| Roads - Middlesex Rd                      | 160,000   | 0            | 160,000              | 0                 | 0         |
| Roads - Middleton Rd                      | 450,000   | 0            | 150,000              | 300,000           | 0         |
| Roads - Middleton Rd SLK7.45 to 8.45 C/F  | 157,777   | 52,592       | 0                    | 105,185           | 0         |
| Roads - Nth Walpole Rd                    | 450,000   | 0            | 150,000              | 300,000           | 0         |
| Roads - Perup Rd                          | 435,000   | 0            | 290,000              | 145,000           | 0         |
| Roads - Perup Rd SLK 24.7 to 26.2 C/F     | 355,679   | 45,000       | 73,560               | 237,119           | 0         |
| Roads - Richardson Rd                     | 270,000   | 90,000       | 0                    | 180,000           | 0         |
| Roads - Seven Day Rd C/F                  | 87,363    | 87.363       | 0                    | 0                 | 0         |
| Roads - Windy Harbour Rd                  | 450,000   | 0            | 150,000              | 450,000           | 0         |
| Drains - Rose St                          | 90,000    | 90,000       | 0                    | 0                 | 0         |
| Reseal - Dickinson/Broadway/Pine          | 60,146    | 30,448       | 19,552               | 0                 | 10,146    |
| Reseal - Giblett/Prichard St Intersection | 100,000   | 0            | 100,000              | 0                 | 0         |
| Reseal - Richardson Rd C/F                | 55,000    | 0            | 55,000               | 0                 | 0         |
| Reseal - Wheatley Coast Rd                | 68,000    | 0            | 68,000               | 0                 | 0         |
| Reseal - Wheatley Coast Rd C/F            | 55,000    | 0            | 55,000               | 0                 | 0         |
| Resheet - Hillbrook Rd                    | 51,000    | 17,000       | 0                    | 34,000            | 0         |
| Resheet - Peppermint Grove Rd             | 80,000    | 0            | 80,000               | 0                 | 0         |
| Walpole Main Street C/F                   | 52,061    | 52,061       | 0                    | 0                 | 0         |
| Townsite Mainstreet Upgrade C/F           | 147,911   | 147,111      | 0                    | 0                 | 0         |
| Mainstreet Upgrade                        | 250,000   | 250,000      | 0                    | 0                 | 0         |
| Town Centre Revitalisation Stage 2        | 9,186,922 | 50,000       | 0                    | 0                 | 9,136,922 |