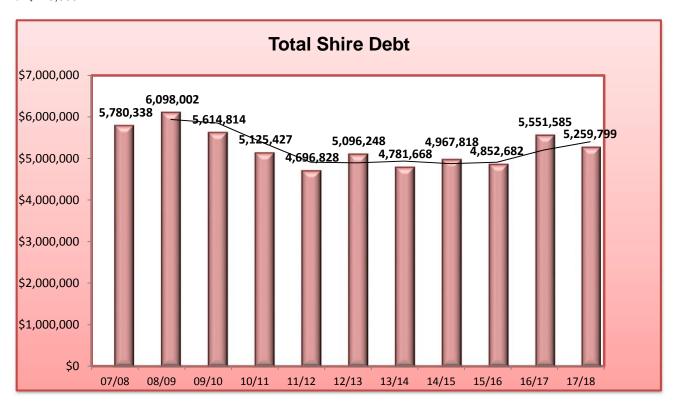

# Debt & Loan Repayments

### **Total Debt**

The total Shire debt projected at 30 June 2018 is \$5,259,799 being a decrease of \$310,486 from 2016/17. The slight reduction in Total Debt is due to the reduction in principal from repayments less the drawing down of two new loans, one for the installation of a Solar PV System at the AquaCentre for \$149,400 and the second loan being a Self Supporting Loan for the Pemberton Golf for \$140,000.

Details of all borrowings and repayments are shown on pages 45-49