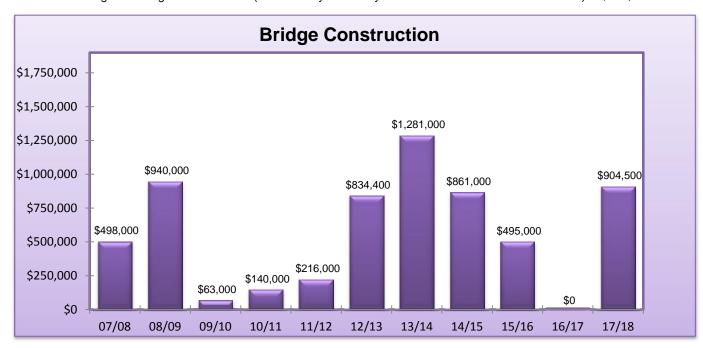

### **Bridge construction**

The 2017/18 Budget for bridge reconstruction (which is fully funded by the State and Australian Government) is \$904,500.

Detailed below are Bridges scheduled for significant reconstruction in 2017/18

| Bridge Works                   | Cost    | Source of Funding          |         |                     |
|--------------------------------|---------|----------------------------|---------|---------------------|
|                                |         | Council Federal Government |         | State<br>Government |
| Bridge 3879 – Middlesex Rd C/F | 423,000 | 0                          | 282,000 | 141,000             |
| Bridge 3876 – Perup Rd C/F     | 198,000 | 0                          | 132,000 | 66,000              |
| Bridge 0552 – Middleton Rd     | 283,500 | 0                          | 189,000 | 94,500              |
| TOTAL                          | 904,500 | 0                          | 603,000 | 301,500             |