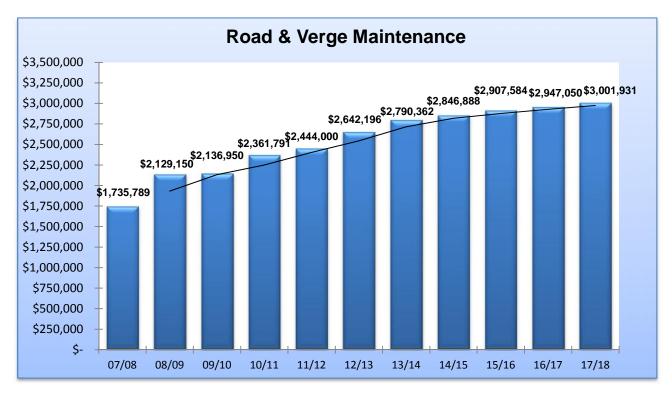

# Roads, Drains & Verges

### **Maintenance**

Road and verge maintenance for 2017/18 is \$3,001,931 representing a 1.9% increase on the prior year of \$54,881.

[Road and verge maintenance comprises car parks, footpaths, rural road maintenance, urban road maintenance, road signs, storm damage, dangerous tree maintenance, vegetation removal, verge and verge drainage maintenance]