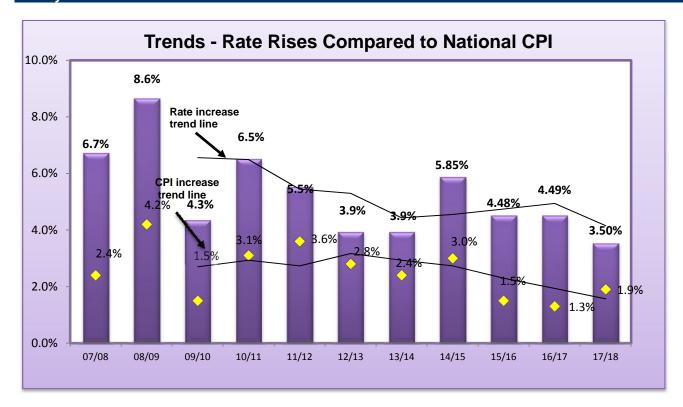

# History Rate Rises V's CPI

# Rates 2017/18

The Shire of Manjimup has adopted the following rates for 2017/18 which seeks to raise a total of \$9,089,609. After allowing for real rates growth of \$29,418 the rates raised represent an average increase of **3.5%** over last year's rates. After concessions, rates represent **\$9,027,466** of Council's total source of funds for 2017/18.

# **UV Rated Properties**

The Valuer General re-values all UV properties annually and the recent valuation indicates an average increase across the Shire of 4.2% as follows. Property value changes may vary from the average on a property by property basis and accordingly the increase in rates may vary from the overall Shire average increase of 3.5%.

# **GRV Rated Properties**

The Shire of Manjimup was not due for a GRV revaluation in 2016/2017. The only valuations that have occurred for GRV based properties, are those properties that have had some sort of significant change eg shed addition, extra room, triggering a revaluation by the Valuer General. This means that the majority of GRV properties should only see a 3.5% rate rise.