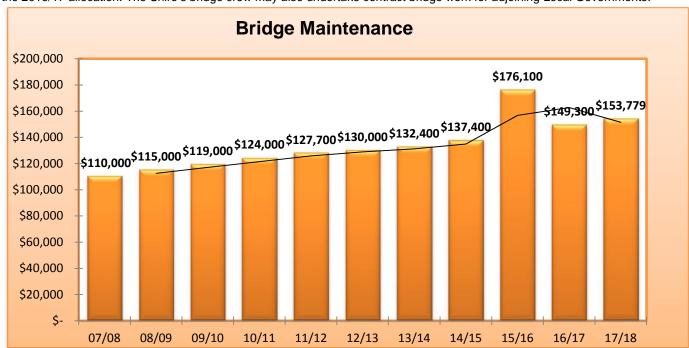

# **Bridges**

The Shire of Manjimup has responsibility for the most number of bridges in the South West.

### **Bridge maintenance**

The 2017/18 Budget for bridge maintenance (which is the responsibility of the Shire) has increased to \$153,779 up \$4,479 on the 2016/17 allocation. The Shire's bridge crew may also undertake contract bridge work for adjoining Local Governments.