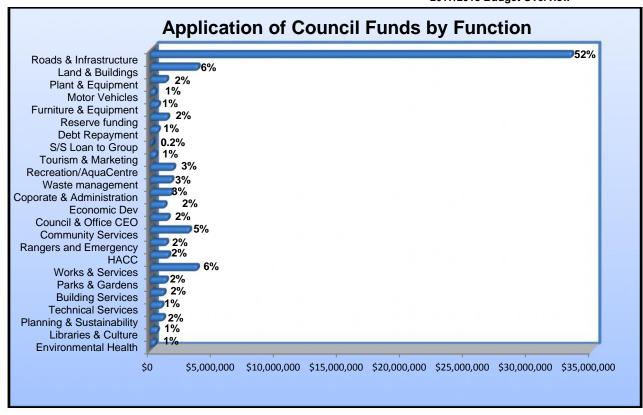

# **Construction (excluding bridges)**

Road and drainage construction has increased by 257%. The significant increase is primarily due to road related components of the Manjimup Town Centre Revitalisation Stage 2. The 2017/18 spend on Roads, Drains & Verge construction is \$14,352,437 compared with \$5,565,734 for 2016/17.

The rate of deterioration of our roads, drains and bridges exceeds the capacity of the Shire to rectify and the estimated level of decline in infrastructure assets in 2017/18 is \$5,790,704 (depreciation). The Shire of Manjimup's Long Term Financial Plan demonstrates the Shire's ability to arrest this decline as more funding is put towards capital and maintenance in the road infrastructure assets.