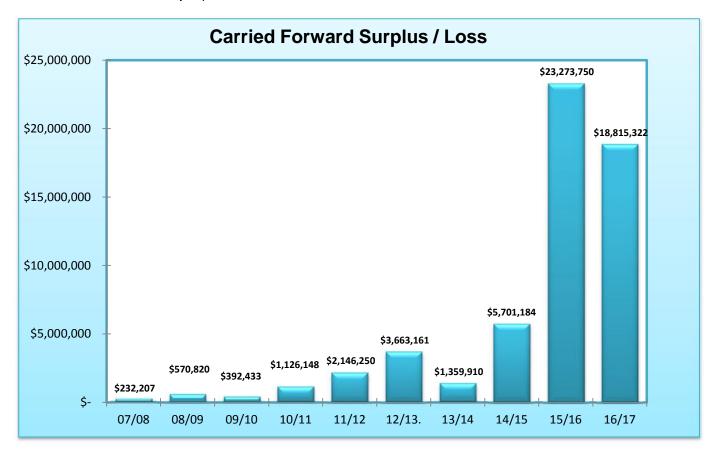

### Carried Forward Surplus / Loss

The carried forward surplus from the 2016/17 financial year is expected to be \$18,815,322. The main reason for this exceptionally high surplus position is the receipt of funds from the Department of Regional Development for the Town Centre Revitalisation Stage 2 in mid June 2016. The Town Centre Revitalisation Project makes up \$13,069,585 of the surplus and once removed drops the surplus to \$5,739,237, after further adjustments for unusual items like the Ag Expansion Project, Affordable Seniors Housing and Advance Payments of Financial Assistance Grants the carried forward surplus reduces to \$490,921 being a more typical amount for the Shire of Manjimup.

No surplus or deficit is budgeted for year ending 30 June 2018. Details of the carried forward surplus are on page 54.