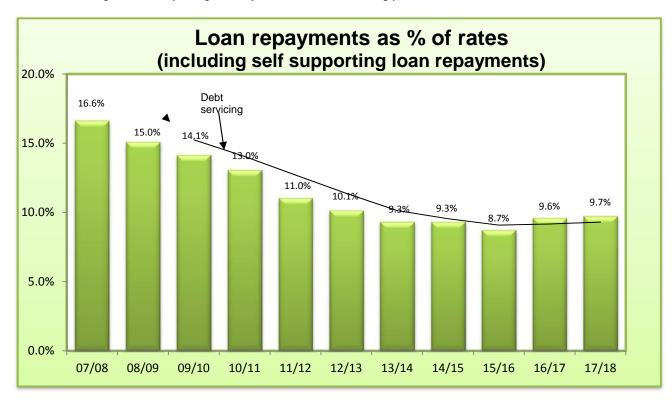

### **Debt servicing**

Debt servicing ability remains within Council's self imposed limit of 18% of rate revenue. The projected debt servicing for 2017/18 is 9.7% of rates revenue up from 9.6% in 2016/17. This increase is due mainly to two short term Self Supporting Loans with large repayments.

The debt servicing ratio is likely to significantly reduce over the ensuing years as old debt is retired.