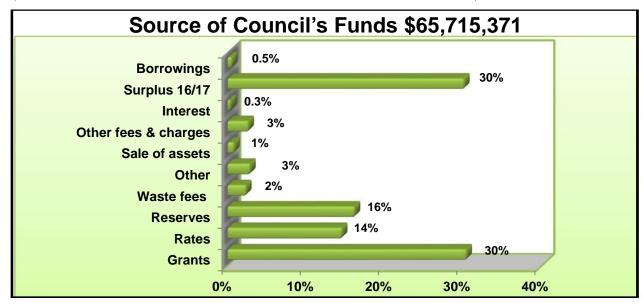

The total 2017/18 Budget (excluding non cash items such as depreciation) is **\$65,715,371** of which only 14% is funded by rates (13% 2016/17; 23% 2015/16; 26% 2013/14; 24% 2012/13; 24% 2011/12; 32% 2010/11) as follows;