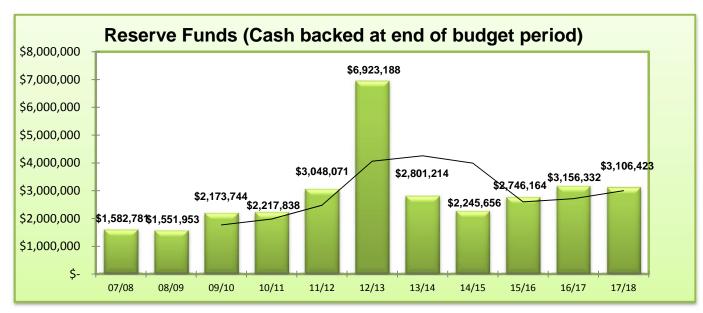

# Reserves funds (fully cash backed excluding all grants in advance)

Reserve funds on hand as at the 30 June 2017 were **\$3,156,332** cash backed compared to the anticipated \$2,836,878 (excluding Grants received in advance(GIA) and SuperTown(ST) related accounts).

Budgeted transfers to Reserves in 2017/18 are estimated to be \$1,342,072. Budgeted funds to be drawn from Reserves in 2017/18 are estimated to be \$1,395,844 (excluding GIA and ST accounts).

The total reserve funds anticipated to be on hand at 30 June 2017 will decrease by \$49,909 to **\$3,106,423**. The major reason for the decrease in Reserve balance is the significant infrastructure projects planned for Windy Harbour, requiring \$273,230 to be transferred for the scheduled works.