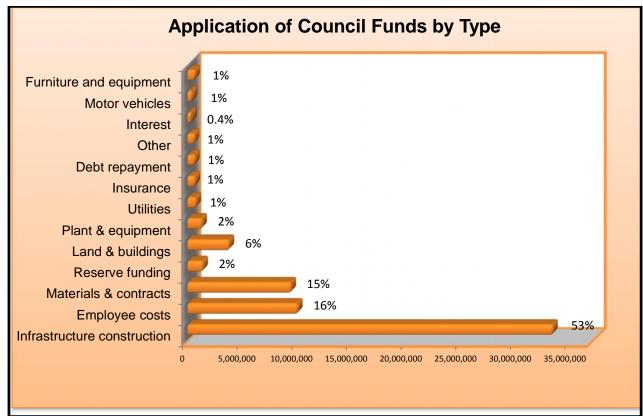

(\$226,296)
- Funding of Strategic Community Plan 2017-2027 and Corporate Business Plan 2017-2021 initiatives;
- Continued investment in the Shire of Manjimup's cultural preservation with the final stage of the Gallery/Library development as well as setting aside funding for recording and preservation;
- Increase to the fuel hazard reduction program to \$90,000;
- An increased focus on the management and future planning of Council's assets; and
- Continuation of funding to support the success of our community groups running Shire Recreation Facilities in our towns.

The total 2017/18 Budget (excluding non cash items such as depreciation) is **\$65,715,371** of which only 14% is funded by rates (13% 2016/17; 23% 2015/16; 26% 2013/14; 24% 2012/13; 24% 2011/12; 32% 2010/11) as follows;







# Strategic Community Plan 2017-2027 and Corporate Business Plan 2017-2021

The Strategic Community Plan 2017-2027 and Corporate Business Plan 2017-2021 focuses the current budget on consolidation with an emphasis on road infrastructure and other responsible asset management.

A number of items were included in the 2017/18 Budget that represent the carry forward of some of the uncompleted works arising from initiatives commenced in prior years.

A copy of the Strategic Community Plan 2017-2027 and Corporate Business Plan 2027-2021 are available on the Shire's website at <a href="https://www.manjimup.wa.gov.au">www.manjimup.wa.gov.au</a>

| Strategic commu    | inity Plan / Corporate Business Plan Initiatives Included