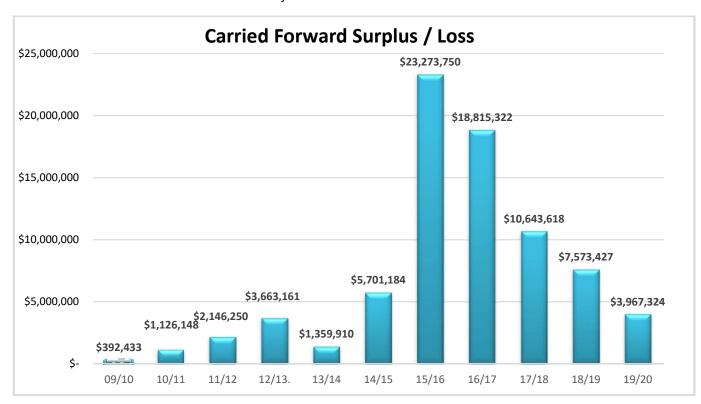

#### Carried Forward Surplus / Loss

The carried forward surplus from the 2019/20 financial year is expected to be \$3,967,324. The majority of the 2019/20 surplus is represented from advance payments for the Shire of Manjimup's Financial Assistance Grants – General Purpose and Roads being \$2,288,729. The remaining surplus is made up of municipal funded capital road jobs and general operational accounts to be carried forward for use in the 2020/21 financial year.

No surplus or deficit is budgeted for year ending 30 June 2020. Details of the carried forward surplus are on page 53.