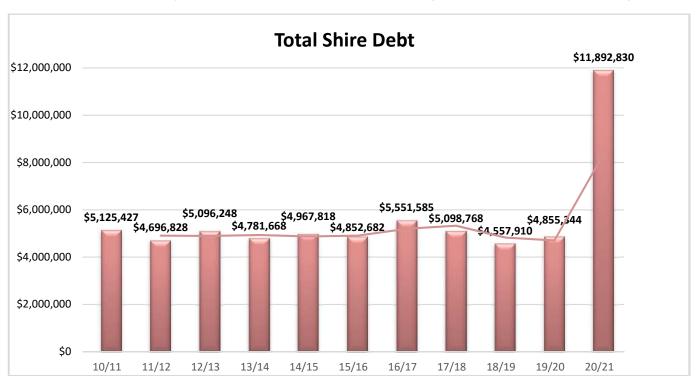

#### **Total Debt**

The total Shire debt projected at 30 June 2021 is **\$11,892,830**, being an increase of \$7,037,486 from 2019/20. The major increase in Total Debt is due to the proposed drawing down of 2 Loans being, \$700,000 for the Pemberton Co-location Development and \$7,000,000 for the future upgrade of the Rea Park/Collier St Recreation Precinct. The \$7,000,000 loan is a significant one and the funds will be utilised as the project develops through its stages. The reason to draw down the total projects funds now is to make the most of the historically low interest rates which will save the Shire a significant amount in interest in the long term.