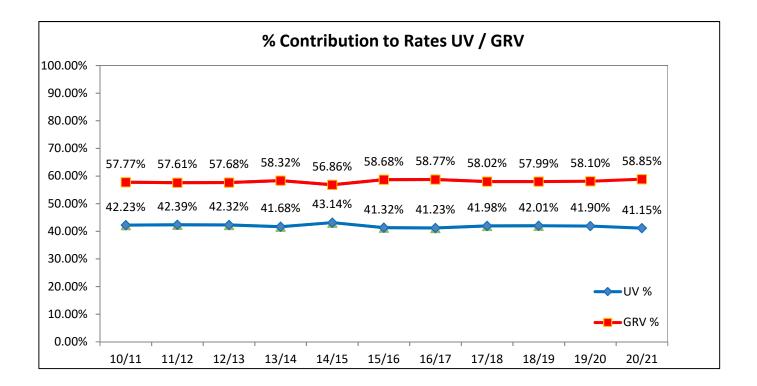

#### Share of rate burden between UV and GRV

#### **UV Rated Properties**

The Valuer General re-values all UV properties annually and the recent valuation indicates an average increase across the Shire of 2.7% as indicated in the graph below. Property value changes may vary from the average on a property by property basis, accordingly the 0% rate strike may mean some UV property owners will see a rate increase with other UV properties owners receiving a rate cut dependent upon valuation movement, however the overall the UV rate base will see a 0% average increase.

#### **GRV Rated Properties**

The Valuer General did not carry out a total GRV revaluation for the 2020/21 budget year. The only valuations carried out are where there has been a change in a property that has prompted a valuation, this could be a new development, a major upgrade or a change in use of a property. Of those properties that were revalued, saw an increase in valuation of the overall roll of 3.64%. Excluding those properties that were revalued due to change the remainder of the GRV rate roll will see an increase of 0% in rates as the GRV rate in the dollar remains unchanged from 2019/20.