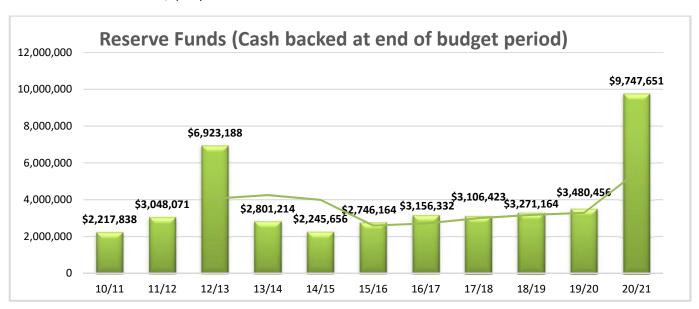

#### Reserves funds

Reserve funds on hand as at the 30 June 2021 are proposed to be \$9,747,651 (this balance excludes those reserve accounts related to the Manjimup Home and Community Care services which is outside the Shire of Manjimup's control). The significant increase in reserve funding is due to the drawing down of the Rea Park/Collier Street Recreation Precinct Upgrade of \$7,000,000. The majority of the loan funding will be unspent at the 30 June 2021 and will be deposited into the Recreation Improvement Reserve for future use.

Budgeted transfers to Reserves in 2020/21 are estimated to be \$7,870,758. Budgeted funds to be drawn from Reserves in 2020/21 are estimated to be \$2,106,764.

Full details of the various Reserve funds and their purpose can be found on pages 39-43.