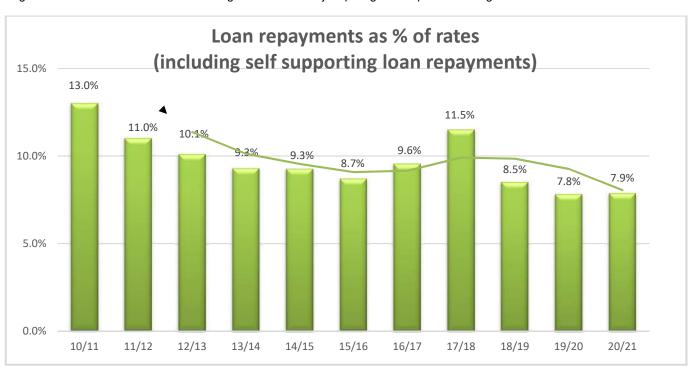

#### Debt & Loan Repayments

#### **Total Debt**

The total Shire debt projected at 30 June 2021 is **\$11,892,830**, being an increase of \$7,037,486 from 2019/20. The major increase in Total Debt is due to the proposed drawing down of 2 Loans being, \$700,000 for the Pemberton Co-location Development and \$7,000,000 for the future upgrade of the Rea Park/Collier St Recreation Precinct. The \$7,000,000 loan is a significant one and the funds will be utilised as the project develops through its stages. The reason to draw down the total projects funds now is to make the most of the historically low interest rates which will save the Shire a significant amount in interest in the long term.

#### **Debt servicing**

Debt servicing ability remains within Council's self-imposed limit of 18% of rate revenue. The projected debt servicing for 2020/2021 is 7.9% of rates revenue up from 7.8% in 2019/20. This increase is due mainly to the drawing down of the loans proposed in the 2019/20 budget and now being repaid in 2020/21.

The debt servicing ratio will increase in 2021/2022 as the first payments for the proposed Rea Park/Collier Street Precinct Upgrade begin. This will be assisted as debt relating to build the Manjimup Regional AquaCentre begins to retire in 2022/2023.