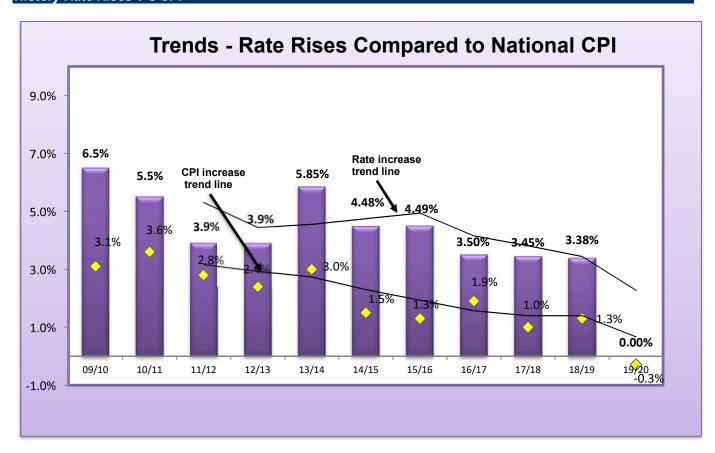

#### History Rate Rises V's CPI

#### Rates 2020/21

The Shire of Manjimup has adopted the following rates for 2020/21 which seeks to raise a total of \$9,790,538. After allowing for real rates growth of \$20,447, the rates raised represent an average increase of **0%** over last year's rates. After concessions, rates represent **\$9,711,358** of Council's total source of funds for 2020/21.