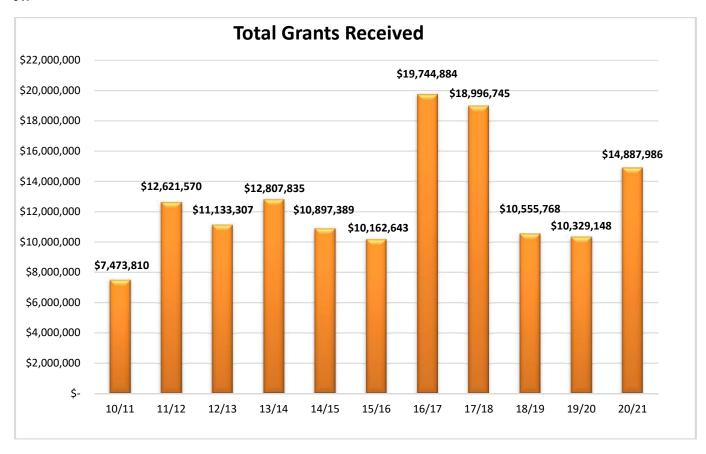

#### Grants receivable

The overall level of grants and subsidies is **\$14,887,986**. The Shire of Manjimup received an advance payment of the Financial Assistance Grants being \$1,499,254 for General Purpose and \$789,475 for roads. Details of grants can be found on **pages 50-51**.