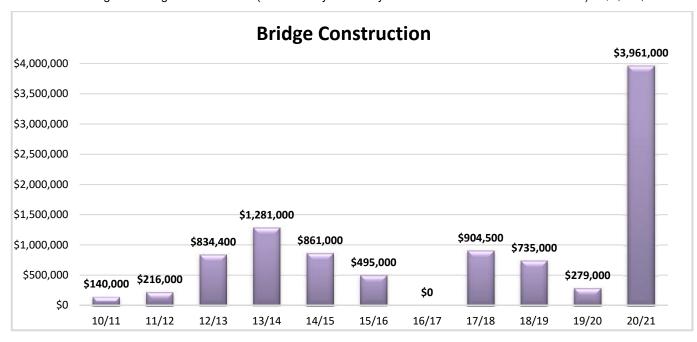

#### **Bridges**

The Shire of Manjimup has responsibility for the most number of bridges in the South West.

#### **Bridge maintenance**

The 2020/21 bridge maintenance budget (which is the responsibility of the Shire) returned back to normal levels after a non-recurrent allocation from Main Roads in 2018/19. The Shire's bridge crew may also undertake contract bridge work for adjoining Local Governments.

#### **Bridge construction**

The 2020/21 Budget for bridge reconstruction (which is fully funded by the State and Australian Government) is \$3,961,000.

Detailed below are Bridges scheduled for significant reconstruction in 2020/21

|                                                       |           | Source of Funding |                       |                     |  |
|-------------------------------------------------------|-----------|-------------------|-----------------------|---------------------|--|
| Bridge Works                                          | Cost      |                   | Federal<br>Government | State<br>Government |  |
| Bridge - Muirillup Rd 3913A                           | 72,000    | 0                 | 48,000                | 24,000              |  |
| Bridge - Hatchery Rd 3891                             | 207,000   | 0                 | 138,000               | 69,000              |  |
| Bridge - Mordalup Rd 3923A (Design & Preconstruction) | 282,000   | 0                 | 188,000               | 94,000              |  |
| Bridge - Mordalup Rd 3923A                            | 3,400,000 | 0                 | 1,700,000             | 1,700,000           |  |
| TOTAL                                                 | 3,961,000 | 0                 | 2,074,000             | 1,887,000           |  |