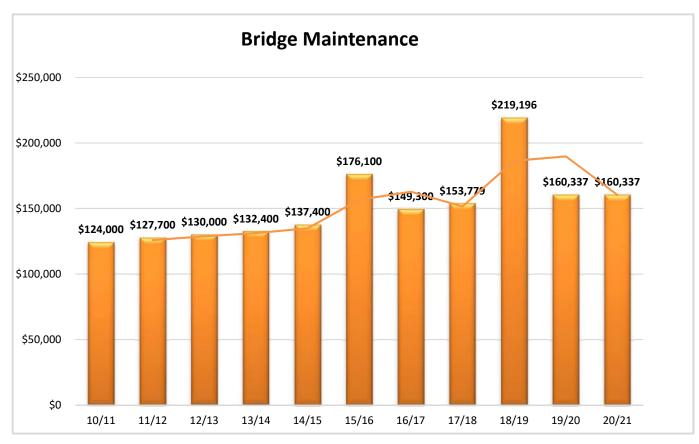

#### **Bridges**

The Shire of Manjimup has responsibility for the most number of bridges in the South West.

#### **Bridge maintenance**

The 2020/21 bridge maintenance budget (which is the responsibility of the Shire) returned back to normal levels after a non-recurrent allocation from Main Roads in 2018/19. The Shire's bridge crew may also undertake contract bridge work for adjoining Local Governments.