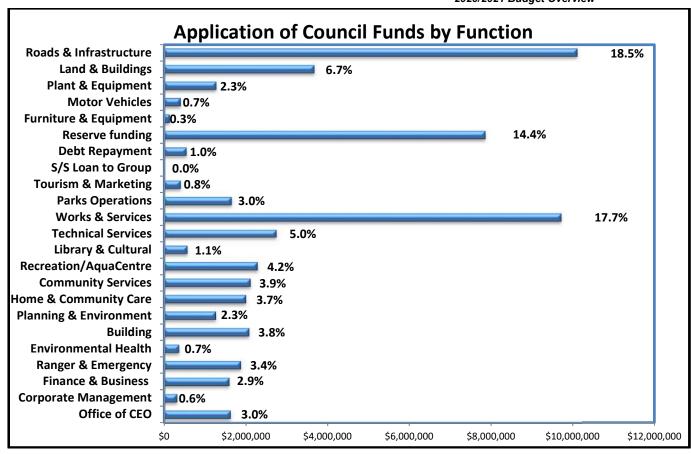

The total 2020/21 Budget (excluding non cash items such as depreciation) is **\$44,741,367** of which only 22% is funded by rates (27% 2019/20; 21% 2018/19; 14% 2017/18; 13% 2016/17; 23% 2015/16) as follows;

#### Strategic Community Plan 2019-2029 and Corporate Business Plan 2020-2024

The Strategic Community Plan 2019-2029 and Corporate Business Plan 2020-2024 focuses the current budget on consolidation with an emphasis on road infrastructure and other responsible asset management.