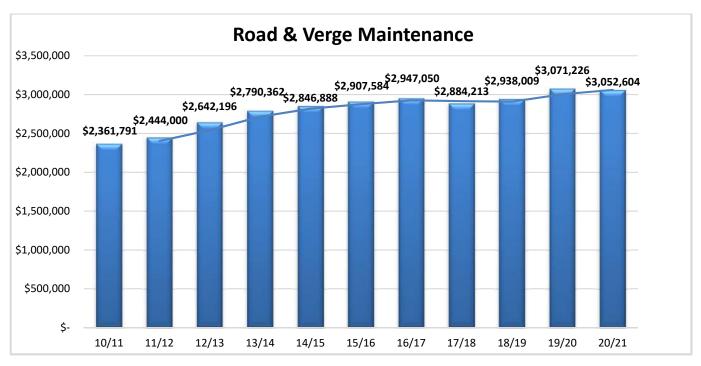

#### Roads, Drains & Verges

#### Maintenance

Road and verge maintenance for 2020/21 is \$3,052,604 representing a 0.6% decrease on the prior year of \$18,622.

[Road and verge maintenance comprises car parks, footpaths, rural road maintenance, urban road maintenance, road signs, storm damage, dangerous tree maintenance, vegetation removal, verge and verge drainage maintenance]