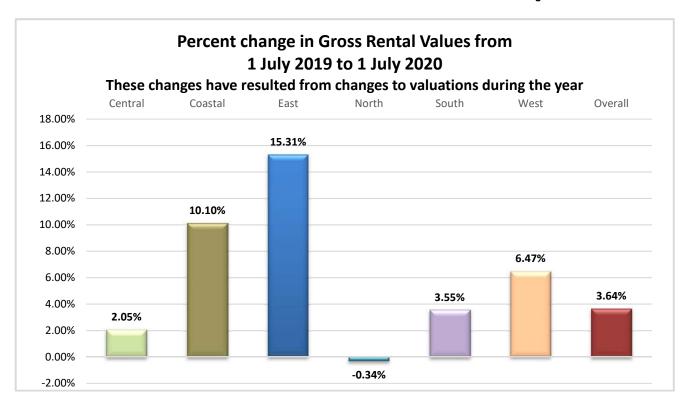

#### **GRV Rated Properties**

The Valuer General did not carry out a total GRV revaluation for the 2020/21 budget year. The only valuations carried out are where there has been a change in a property that has prompted a valuation, this could be a new development, a major upgrade or a change in use of a property. Of those properties that were revalued, saw an increase in valuation of the overall roll of 3.64%. Excluding those properties that were revalued due to change the remainder of the GRV rate roll will see an increase of 0% in rates as the GRV rate in the dollar remains unchanged from 2019/20.