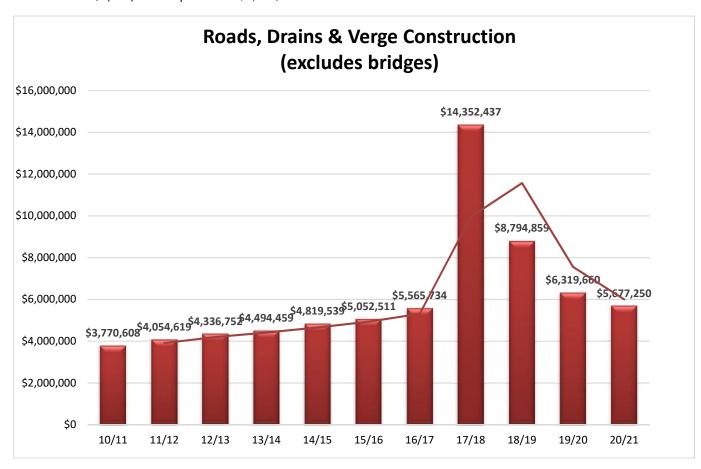

#### **Construction (excluding bridges)**

Road and drainage construction has decreased by 10%. The significant decrease is primarily due to the completion of road related components of the Manjimup Town Centre Revitalisation Stage 2. The 2020/21 spend on Roads, Drains & Verge construction is \$5,677,250 compared with \$6,319,660 for 2019/20.

Details of new 2020/21 road, drain and verge construction projects over \$50,000 are shown below:

| Road, Paths & Drainage Works                               | Cost \$ | Source \$ |                      |                        |         |
|------------------------------------------------------------|---------|-----------|----------------------|------------------------|---------|
| _                                                          |         | Council   | Roads to<br>Recovery | Regional<br>Road Group | Other   |
| Drainage - Walpole Priority 1 works                        | 120,000 | 120,000   | 0                    | 0                      | 0       |
| Footpaths - Burma Rd                                       | 75,000  | 37,500    | 0                    | 0                      | 37,500  |
| Kerb - various Kerb Replacements                           | 50,000  | 50,000    | 0                    | 0                      | 0       |
| Mainstreet - Renewal Works                                 | 100,000 | 100,000   | 0                    | 0                      | 0       |
| Mainstreet - Upgrade (Northcliffe Stage 2b WH Rd)          | 150,000 | 150,000   | 0                    | 0                      | 0       |
| Pathway - NC Recreation Centre to CBD                      | 140,000 | 0         | 0                    | 0                      | 140,000 |
| Reseal - Karri St (Wattle to Wanadoo)                      | 80,000  | 0         | 80,000               | 0                      | 0       |
| Reseal - Ralston/Yanmah Donnelly Rd (between SLK4.2 - 5.5) | 115,000 | 35,000    | 80,000               | 0                      | 0       |
| Reseal - Rose/Prichard St Intersection                     | 85,000  | 25,000    | 60,000               | 0                      | 0       |
| Reseal - Unsealed roads in town sites                      | 135,000 | 85,000    | 50,000               | 0                      | 0       |
| Reseal - West Boundary Rd (Springall to Ipsen)             | 96,182  | 14,500    | 81,682               | 0                      | 0       |
| Reseal - Windy Harbour Rd                                  | 84,171  | 0         | 84,171               | 0                      | 0       |
| Resheet - Springdale Rd                                    | 50,319  | 0         | 50,319               | 0                      | 0       |
| Roads - Channybearup Rd (Feasibility)                      | 75,000  | 25,000    | 0                    | 50,000                 | 0       |
| Roads - Nth Walpole Rd (SLK 3.3-4.5)                       | 450,000 | 100,000   | 50,000               | 300,000                | 0       |
| Roads - Perup Rd (SLK 28.8-30.0)                           | 450,000 | 100,000   | 50,000               | 300,000                | 0       |
| Roads - Pumphill Rd                                        | 418,715 | 140,000   | 0                    | 0                      | 278,715 |
| Roads - Wheatley Coast Rd                                  | 450,000 | 100,000   | 50,000               | 300,000                | 0       |
| Roads - Windy Harbour Rd (SLK 1.8-3.0)                     | 450,000 | 100,000   | 50,000               | 300,000                | 0       |