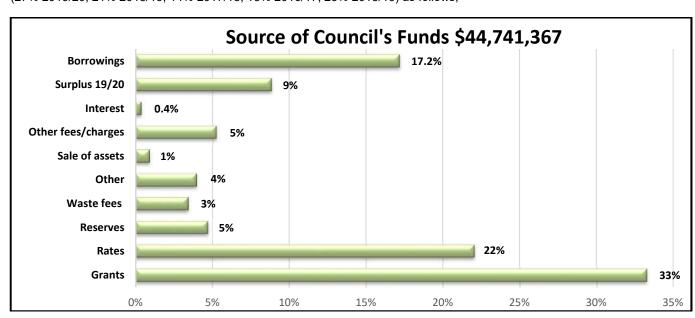

The total 2020/21 Budget (excluding non cash items such as depreciation) is **\$44,741,367** of which only 22% is funded by rates (27% 2019/20; 21% 2018/19; 14% 2017/18; 13% 2016/17; 23% 2015/16) as follows;