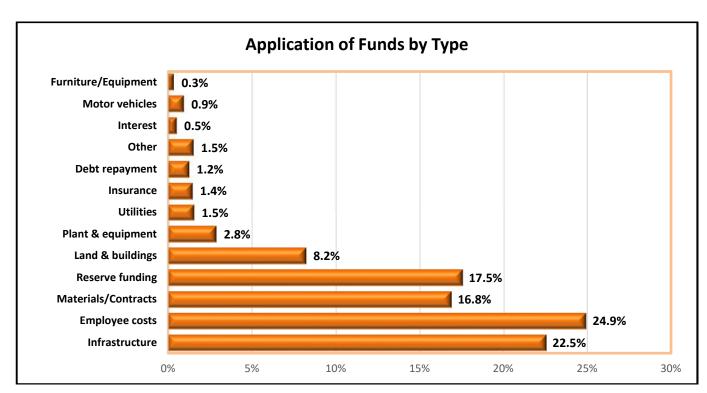

The total 2020/21 Budget (excluding non cash items such as depreciation) is **\$44,741,367** of which only 22% is funded by rates (27% 2019/20; 21% 2018/19; 14% 2017/18; 13% 2016/17; 23% 2015/16) as follows;