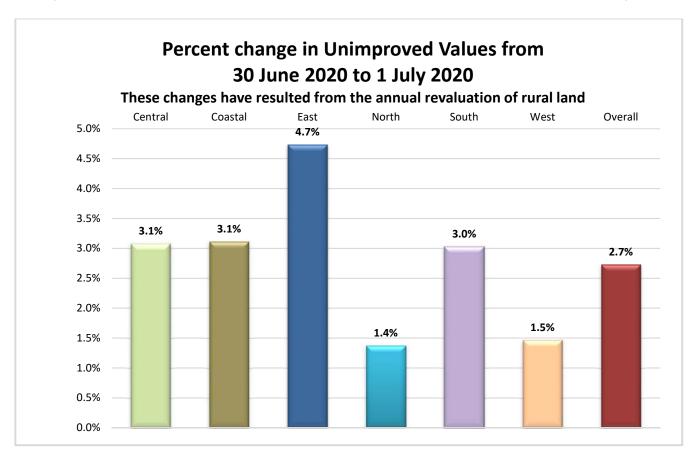

#### **UV Rated Properties**

The Valuer General re-values all UV properties annually and the recent valuation indicates an average increase across the Shire of 2.7% as indicated in the graph below. Property value changes may vary from the average on a property by property basis, accordingly the 0% rate strike may mean some UV property owners will see a rate increase with other UV properties owners receiving a rate cut dependent upon valuation movement, however the overall the UV rate base will see a 0% average increase.