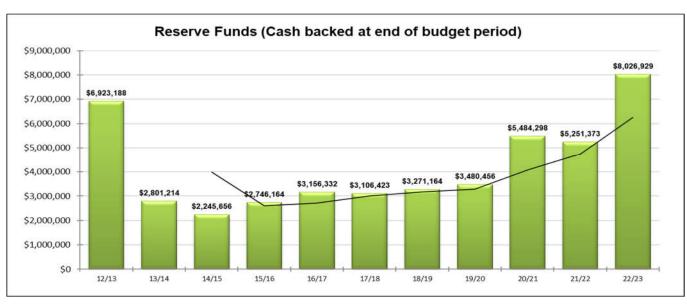

#### Reserves funds

Reserve funds on hand as at the 30 June 2023 are proposed to be **\$8,026,929** (this balance excludes those reserve accounts related to the Manjimup Home and Community Care services which is outside the Shire of Manjimup's control). The significant increase in reserve funding is due to the drawing down of the Loan for the Collier Street/Rea Park Recreation Precinct Upgrade of \$5,500,000. The majority of the loan funding will be unspent at the 30 June 2023 and will be deposited into the Recreation Improvement Reserve for future use.

Budgeted transfers to Reserves in 2022/23 are estimated to be **\$5,898,598**. Budgeted funds to be drawn from Reserves in 2022/23 are estimated to be **\$3,840,134**.

Full details of the various Reserve funds and their purpose can be found on pages 38-42.