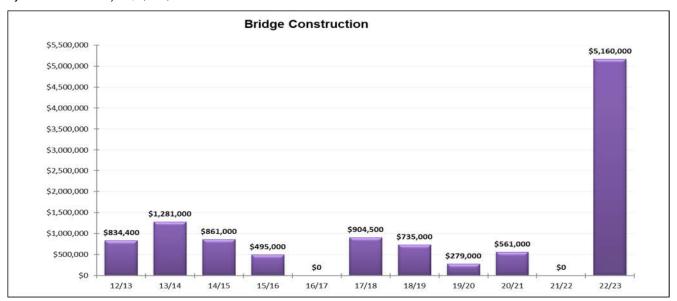

#### **Bridge construction**

The 2022/23 Budget for bridge reconstruction (which is fully funded by the State and Australian Government and works completed by Main Roads WA) is \$5,160,000.

Detailed below are Bridges scheduled for significant reconstruction in 2022/23

|                                  |           | Source of Funding |                       |                     |  |
|----------------------------------|-----------|-------------------|-----------------------|---------------------|--|
| Bridge Works                     | Cost      | Council           | Federal<br>Government | State<br>Government |  |
| Bridges - Holleys Rd 3922        | 507,000   | 0                 | 338,000               | 169,000             |  |
| Bridges - Mordalup Rd 3923A      | 3,682,000 | 0                 | 1,841,000             | 1,841,000           |  |
| Bridges - Muirilup Rd 391A       | 144,000   | 0                 | 96,000                | 48,000              |  |
| Bridges - Hatchery Rd 3891       | 207,000   | 0                 | 138,000               | 69,000              |  |
| Bridges - Franco Rd 5216         | 120,000   | 0                 | 80,000                | 40,000              |  |
| Bridges - South Western Hwy 8033 | 500,000   | 0                 | 166,667               | 333,333             |  |
| TOTAL                            | 5,160,000 | 0                 | 2,659,667             | 2,500,333           |  |