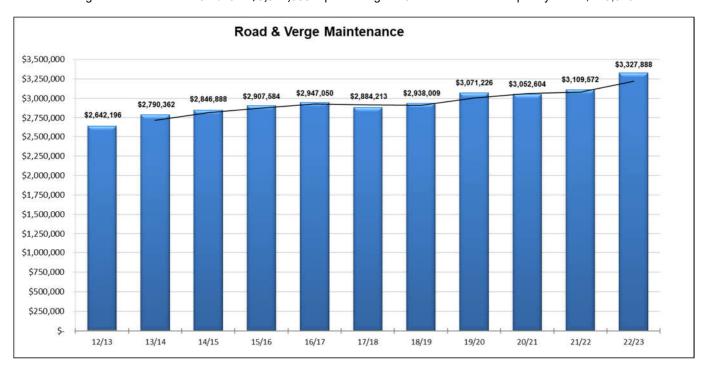

#### Maintenance

Road and verge maintenance for 2022/23 is \$3,327,888 representing a 7.02% increase on the prior year of \$218,316.

[Road and verge maintenance comprises car parks, footpaths, rural road maintenance, urban road maintenance, road signs, storm damage, dangerous tree maintenance, vegetation removal, verge and verge drainage maintenance]