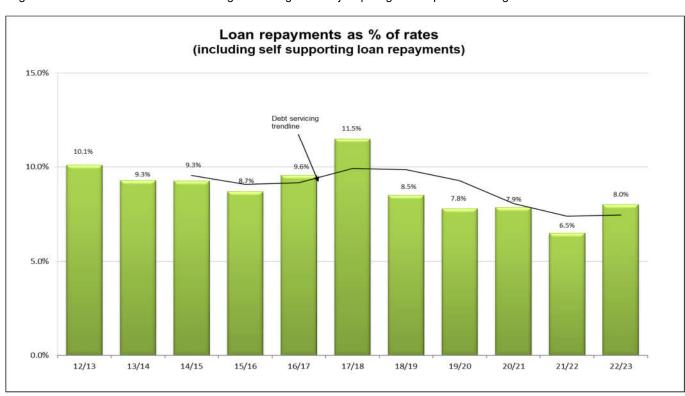

#### **Debt servicing**

Debt servicing ability remains within Council's self-imposed limit of 18% of rate revenue. The projected debt servicing for 2022/23 is 8.01% of rates revenue up from 6.49% in 2021/2022.

The debt servicing ratio will increase in 2022/23 as the first payments for the proposed Rea Park/Collier Street Precinct Upgrade begin. This will be assisted as debt relating to building the Manjimup Regional AquaCentre begins to retire in 2023/24.