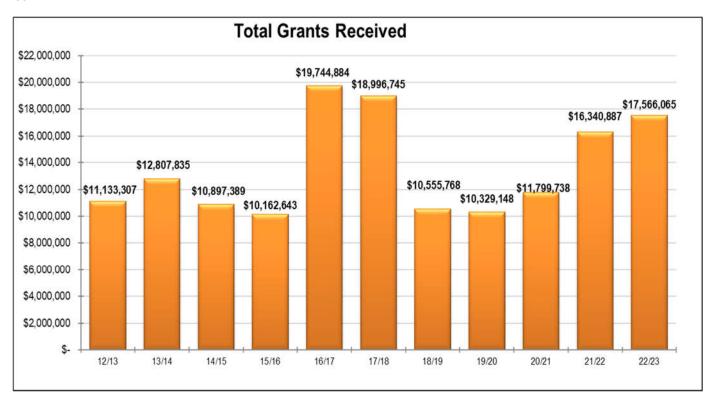

#### Grants receivable

The overall level of grants and subsidies is **\$17,566,065**. The Shire of Manjimup received an advance payment of the Financial Assistance Grants being \$2,119,477 for General Purpose and \$1,204,917 for roads. Details of grants can be found on **pages 49-50**.

The overall Financial Assistance Grant for "Equalisation Funding" including the advance payment increased by 0.0% to \$2,892,396.

The overall Financial Assistance Grant for "Local Road Funding" including the advance payment increased by 4.5% to \$1,571,310.