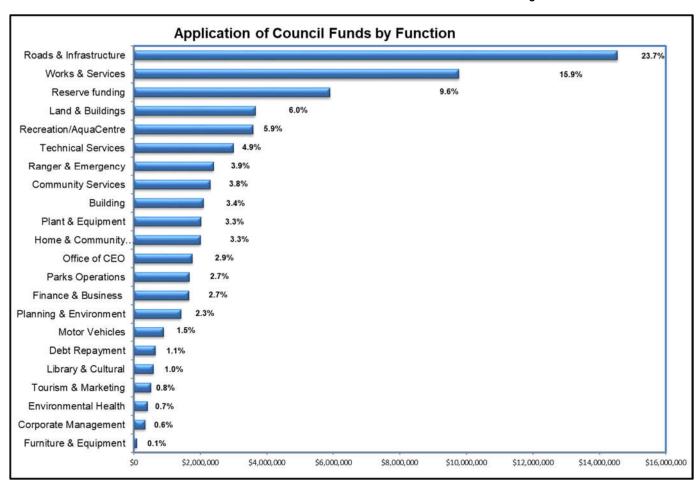

022/23 budget reflects:

- Continuation of Pemberton Colocation \$1,474,758;
- Progression of the Manjimup Trail Bike Hub project \$1,328,285;
- Funding of Strategic Community Plan 2021-2031 and Corporate Business Plan 2022-2026 initiatives;
- Increase of Road Infrastructure Renewal funding \$100,000;
- Continuation of the Main Street Upgrade and renewal program \$250,000;
- Continuation of the fuel hazard reduction program \$389,320;
- Continuation of funding to support the success of our community groups running Shire Recreation Facilities in our towns.

The total 2022/23 Budget (excluding non cash items such as depreciation) is **\$50,128,594** of which only 21% is funded by rates (21% 2021/22; 22% 2020/21; 27% 2019/20; 21% 2018/19; 14% 2017/18; 13% 2016/17; 23% 2015/16) as follows;







# Strategic Community Plan 2021-2031 and Corporate Business Plan 2022-2026

The Strategic Community Plan 2021-2031 and Corporate Business Plan 2022-2026 focuses the current budget on consolidation with an emphasis on road infrastructure and other responsible asset management.

A number of items were included in the Budget that represent the carry forward of some of the uncompleted works arising from initiatives commenced in prior years.

A copy of the Strategic Community Plan 2021-2031 and Corporate Business Plan 2022-2026 are available on the Shire's website at <a href="https://www.manjimup.wa.gov.au">www.manjimup.wa.gov.au</a>

| Strategic Community Plan / Corporate Business Plan Initiatives Included |