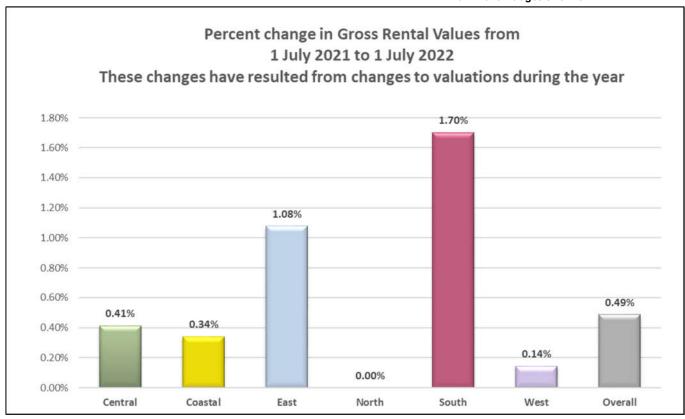

## **GRV Rated Properties**

The Valuer General did not carry out a total GRV revaluation for the 2022/23 budget year. The only valuations carried out are where there has been a change in a property that has prompted a valuation, this could be a new development, a major upgrade or a change in use of a property. Of those properties that were revalued, saw an increase in valuation of the overall roll of 0.49%. Excluding those properties that were revalued due to change the remainder of the GRV rate roll will see an increase of 4.9% in rates.