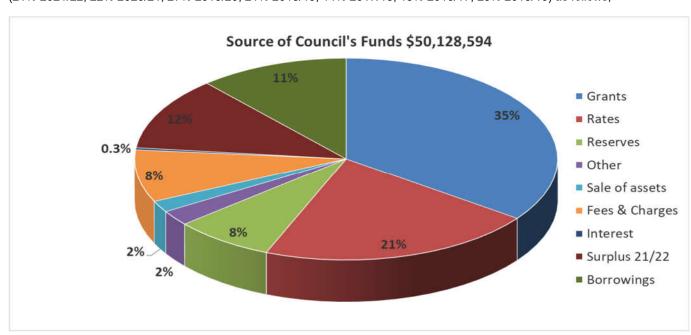

The total 2022/23 Budget (excluding non cash items such as depreciation) is **\$50,128,594** of which only 21% is funded by rates (21% 2021/22; 22% 2020/21; 27% 2019/20; 21% 2018/19; 14% 2017/18; 13% 2016/17; 23% 2015/16) as follows;