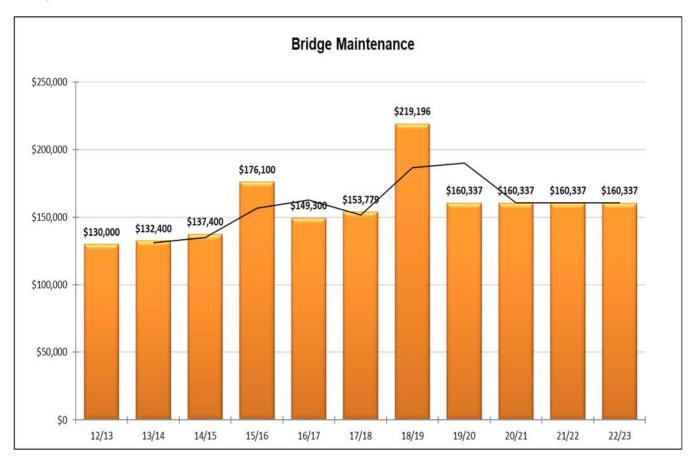

# **Bridges**

The Shire of Manjimup has responsibility for the most number of bridges in the South West.

# **Bridge maintenance**

The 2022/23 bridge maintenance budget (which is the responsibility of the Shire) returned back to normal levels after a non-recurrent allocation from Main Roads in 2018/19. The Shire's bridge crew may also undertake contract bridge work for adjoining Local Governments.