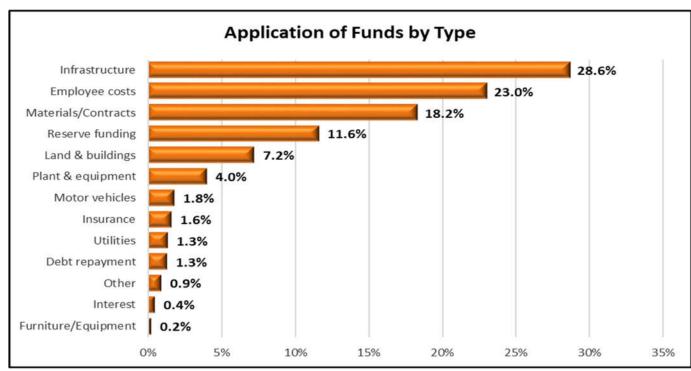

2/23 budget reflects:

- Continuation of Pemberton Colocation \$1,474,758;
- Progression of the Manjimup Trail Bike Hub project \$1,328,285;
- Funding of Strategic Community Plan 2021-2031 and Corporate Business Plan 2022-2026 initiatives;
- Increase of Road Infrastructure Renewal funding \$100,000;
- Continuation of the Main Street Upgrade and renewal program \$250,000;
- Continuation of the fuel hazard reduction program \$389,320;
- Continuation of funding to support the success of our community groups running Shire Recreation Facilities in our towns.

The total 2022/23 Budget (excluding non cash items such as depreciation) is **\$50,128,594** of which only 21% is funded by rates (21% 2021/22; 22% 2020/21; 27% 2019/20; 21% 2018/19; 14% 2017/18; 13% 2016/17; 23% 2015/16) as follows;







# Strategic Community Plan 2021-2031 and Corporate Business Plan 2022-2026

The Strategic Community Plan 2021-2031 and Corporate Business Plan 2022-2026 focuses the current budget on consolidation with an emphasis on road infrastructure and other responsible asset management.

A number of items were included in the Budget that represent the carry forward of some of the uncompleted works arising from initiatives commenced in prior years.

A copy of the Strategic Community Plan 2021-2031 and Corporate Business Plan 2022-2026 are available on the Shire's website at <a href="https://www.manjimup.wa.gov.au">www.manjimup.wa.gov.au</a>

| Strategic Community Plan / Corporate Business Plan Initiatives Included |