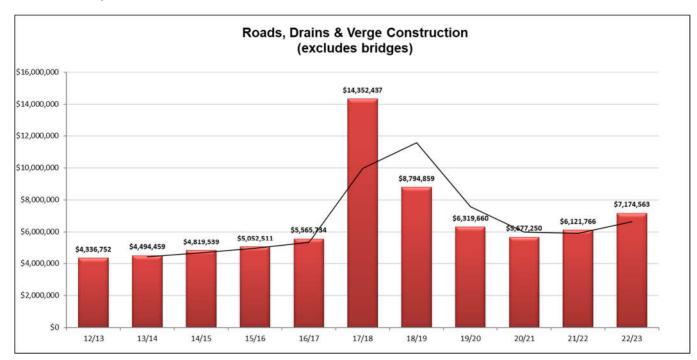

# Roads, Drains & Verges

#### Maintenance

Road and verge maintenance for 2022/23 is \$3,327,888 representing a 7.02% increase on the prior year of \$218,316.

[Road and verge maintenance comprises car parks, footpaths, rural road maintenance, urban road maintenance, road signs, storm damage, dangerous tree maintenance, vegetation removal, verge and verge drainage maintenance]

# **Construction (excluding bridges)**

Road and drainage construction has increased by 17.1%. The significant increase is primarily due to the carry forward of jobs from the 2021/22 financial year as well as additional grant funding from Regional Road Group after the inclusion of two new roads in the program being Channybearup and Old Vasse Road. The 2022/23 spend on Roads, Drains & Verge construction is \$7,174,563 compared with \$5,121,766 for 2021/22.

Details of new 2022/23 road, drain and verge construction projects over \$70,000 are shown below:

| Road, Paths & Drainage Works         | Cost \$ | Source \$ |                      |                        |        |
|--------------------------------------|---------|-----------|----------------------|------------------------|--------|
|                                      |         | Council   | Roads to<br>Recovery | Regional<br>Road Group | Other  |
| Drains - Various Manjimup Priority 1 | 120,000 | 120,000   | 0                    | 0                      | 0      |
| Footpaths - Main Rd                  | 174,000 | 87,000    | 0                    | 0                      | 87,000 |
| Roads - Nth Walpole Rd (SLK TBD)     | 450,000 | 50,000    | 100,000              | 300,000                | 0      |
| Roads - Perup Rd (SLK TBD)           | 525,000 | 75,000    | 100,000              | 350,000                | 0      |
| Roads - Wheatley Coast Rd (SLK TBD)  | 450,000 | 50,000    | 100,000              | 300,000                | 0      |
| Roads - Graphite Rd (SLK TBD)        | 450,000 | 50,000    | 100,000              | 300,000                | 0      |
| Roads - Channybearup Rd (SLK TBD)    | 450,000 | 50,000    | 100,000              | 300,000                | 0      |
| Roads - Old Vasse Rd (SLK TBD)       | 450,000 | 50,000    | 100,000              | 300,000                | 0      |
| Roads - Seal Errington Lane          | 90,000  | 90,000    | 0                    | 0                      | 0      |
| Resheet - Broke Inlet Road           | 82,000  | 40,000    | 42,000               | 0                      | 0      |
| Reseal - O'Connor St                 | 70,250  | 0         | 70,250               | 0                      | 0      |
| Reseal - Mordalup Rd                 | 90,000  | 0         | 90,000               | 0                      | 0      |

The rate of deterioration of our roads, drains and bridges exceeds the capacity of the Shire to rectify and the estimated level of decline in infrastructure assets in 2022/23 is \$5,867,434 (depreciation). The Shire of Manjimup's Long Term Financial Plan demonstrates the Shire's ability to arrest this decline as more funding is put towards capital and maintenance in the road infrastructure assets. *Details of the programmed works can be found on pages 61-62.* 