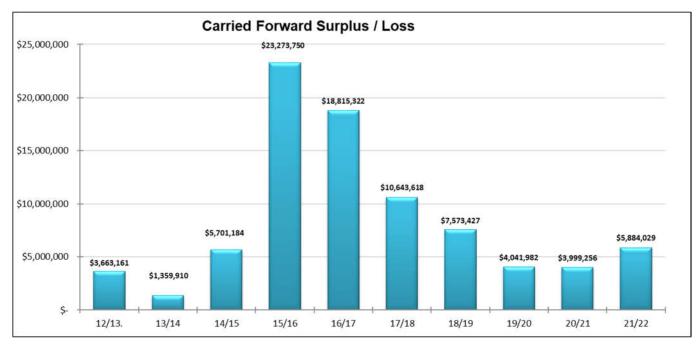

# Carried Forward Surplus / Loss

The carried forward surplus from the 2021/22 financial year is expected to be \$5,884,029. The majority of the 2021/22 surplus is represented from advance payments for the Shire of Manjimup's Financial Assistance Grants – General Purpose and Roads being \$3,392,058. The remaining surplus is made up of municipal funded capital road jobs and general operational accounts to be carried forward for use in the 2022/23 financial year.

No surplus or deficit is budgeted for year ending 30 June 2022. Details of the carried forward surplus are on page 52.