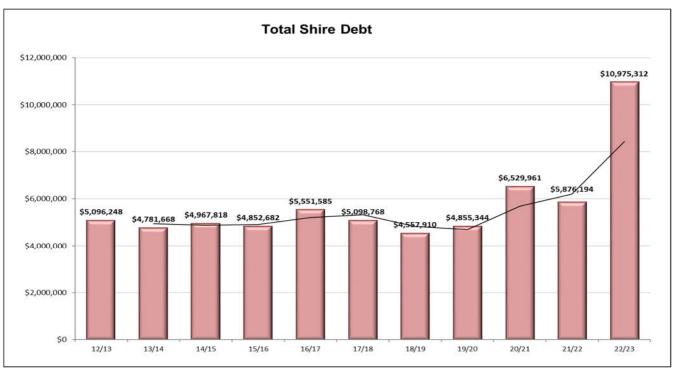

#### **Total Debt**

The total Shire debt projected at 30 June 2023 is **\$10,975,312**, being an increase of \$5,220,468 from 2021/22. The major increase in Total Debt is due to the proposed drawing down of 4 Loans, 3 as part of the overall Recreation and Facilities Upgrades initially adopted as part of the 2021/22 budget but the funding was not yet required, and a new Self Supporting Loan for the Manjimup Tennis Club for their new development. The Loans are; Stage 2a Recreation/Facilities Upgrade \$500,000, Stage 2b Collier Street/Rea Park Redevelopment \$2,500,000 and Stage 2c Collier Street/Rea Park Redevelopment \$2,500,000 and a \$250,000 self supporting loan requested by the Manjimup Tennis Club.

Details of all borrowings and repayments are shown on pages 43-46

The 2022/23 budget proposes four loans, \$500,000 for Recreation / Facilities Upgrade and two loans related to the staged development of Collier Street / Rea Park for \$2,500,000 each. These loans formed part of the 2021/22 budget however their drawdown was not required and as such been carried forward, with one additional Self Supporting Loan for the Manjimup Tennis Club for \$250,000 which will be paid back over 20 years

Shire debt will increase by \$5,220,468 with the four new borrowings. This net increase will be tempered with the retirement of loans in 2023/24 from the construction of the Manjimup Regional AquaCentre. The majority of this new funding is not anticipated to be expended in 2022/23 and will be set aside in reserve until required. The reason for the early drawdown of loans for this future project is to take advantage of possible grant opportunities that may arise where Shire contributions are required as part of any grant agreement.