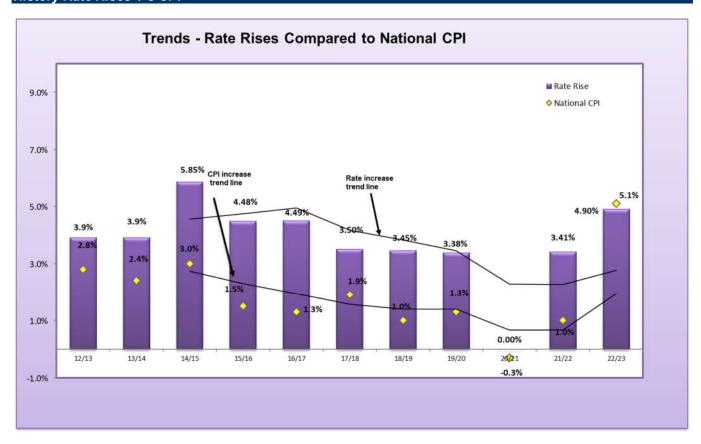

Whilst CPI for March to March 2022 is 7.6% for Western Australia, the 2022/23 Budget proposes a rate rise of 4.9%. This level of rate rise is larger than usual, and is not taken lightly as most in the community are experiencing financial stress. The 2022/23 budget continues to be focused on addressing maintenance of core infrastructure, but also looks to carrying on the work to date on the Shire's aging recreation infrastructure, in particular continuing the process of upgrading the Collier Street/Rea Park precinct.

# History Rate Rises V's CPI