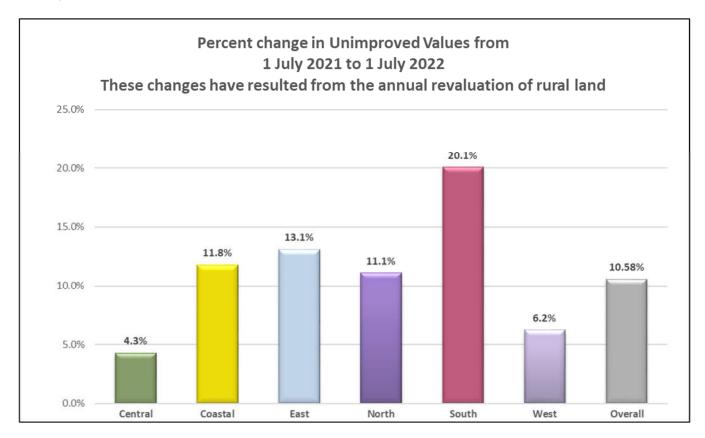

# Land Values

#### **UV Rated Properties**

The Valuer General re-values all UV properties annually and the recent valuation indicates an average increase across the Shire of 10.58% as indicated in the graph below. Property value changes may vary from the average on a property by property basis, accordingly the 4.9% rate strike may mean some UV property owners will see a rate increase with other UV properties owners receiving a rate cut dependent upon valuation movement.