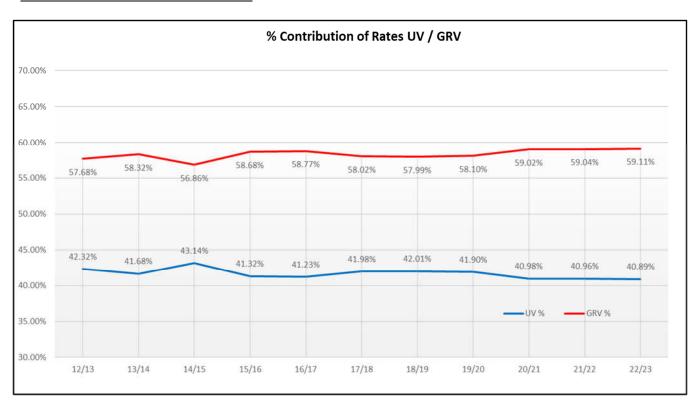

ecinct 1 \$815             |
| Lease                         | Precinct 2&3 \$776          | Precinct 2&3 \$854           |
|                               | Precinct 4 \$758            | Precinct 4 \$834             |
| Windy Harbour Professional    | · ·                         | ·                            |
| Fishing Lease                 | Precinct 5 \$983            | Precinct 5 \$1,052           |

Based on these rates, 37.12% of all GRV ratepayers and 17.93% of all UV ratepayers will be on the minimum rate of \$1,036. The ratepayers on the minimum rate will incur a rate rise of 4.9%. Please note that the provisions of the Local Government Act 1995 do not permit more than 50% of rateable properties in any category to be on minimum rates.

# Share of rate burden between UV and GRV



#### Rate Concessions/Waivers

Rate Concessions/Waivers to sporting groups for the non licensed components of their premises and other not for profit groups amounted to \$84,270.

# History Rate Rises V's CPI



# Payment of Rates

## Due date for payment

Rates are due for payment by the 14 September 2022

## Instalment option

The Local Government Act 1995 allows ratepayers to elect to pay rates by four instalments. The due dates for each instalment are:

First Instalment 14 September 2022
Second Instalment 23 November 2022
Third Instalment 1 February 2023
Fourth Instalment 12 April 2023

## Instalment charges

To cover the costs involved in providing the instalment program, the following charge and interest rates apply:

Instalment Administration Charge (to apply to second, third and