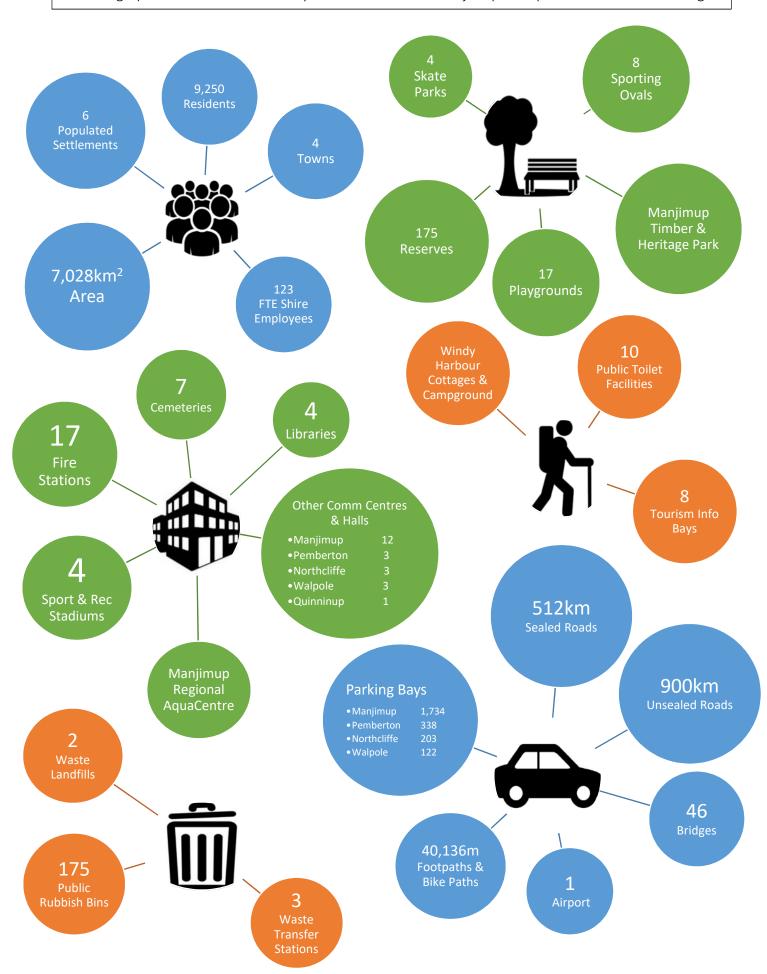

# **Community Asset Snapshot**

This infographic shows the community assets the Shire of Manjimup is responsible for administering.