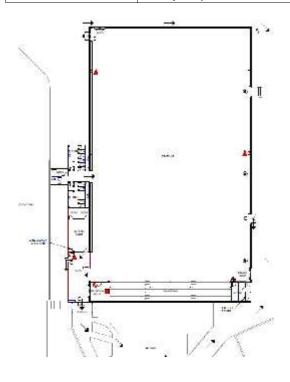

## B Facility Profile Manjimup Indoor Sports Pavilion

| Location                       | Manjimup Recreation Grounds, corner Arnott and Rutherford Streets                                                                                                                                                                                                                                                                                                                                  |
|--------------------------------|----------------------------------------------------------------------------------------------------------------------------------------------------------------------------------------------------------------------------------------------------------------------------------------------------------------------------------------------------------------------------------------------------|
| Description                    | Three indoor courts with basketball and netball line marking. Court 3 also includes line markings for badminton.                                                                                                                                                                                                                                                                                   |
| Cost                           | Refer to Shire of Manjimup Fees & Charges                                                                                                                                                                                                                                                                                                                                                          |
| Conditions of Use              | Hirers must abide by the Facility Hire Terms & Conditions (Form C).  All hirers must ensure that the court surface is protected at all times (ie. no stiletto heeled shoes are to be worn, carpet or similar material must be placed under any furniture or equipment placed on the court).                                                                                                        |
| Access to facility             | Hirers will be issued with an entry fob and access code for the security panel. Payment of a key bond will apply.                                                                                                                                                                                                                                                                                  |
| Sporting infrastructure        | <ul> <li>Basketball rings/backboards (permission to use must be sought from Manjimup Amateur Basketball Association)</li> <li>Netball posts (permission to use must be sought from Manjimup Netball Association)</li> <li>Tiered spectator viewing area on court one only</li> <li>Bench seating between courts 1 and 2 and between courts 2 and 3</li> <li>Score benches on each court</li> </ul> |
| Lighting                       | The lights for each court can be turned on individually. Light switches are located near the Electrical Sub Board cupboard in the Foyer.                                                                                                                                                                                                                                                           |
| Access to power                | A second Electrical Sub Board is located in the middle store room near the far end of the grandstand.                                                                                                                                                                                                                                                                                              |
| Kiosk / kitchen                | The pavilion has a kitchen facility with basic canteen equipment. All items are owned by the user groups and permission to use must be sought from these groups.                                                                                                                                                                                                                                   |
| Parking                        | Main car park is accessed via Arnott Street. Supplementary car park is accessed via Rutherford Street.                                                                                                                                                                                                                                                                                             |
| Toilets                        | 4 x female toilets 2 x male toilets 2 x female showers 1 x urinal 1 x unisex accessible toilet 2 x male showers                                                                                                                                                                                                                                                                                    |
| User group contact information | Manjimup Amateur Basketball Association (MABA): <a href="https://www.manjimupbasketball.com.au/contact">https://www.manjimupbasketball.com.au/contact</a> Manjimup Netball Association (MNA): <a href="https://manjimupnetballassociation.wa.netball.com.au">http://manjimupnetballassociation.wa.netball.com.au</a>                                                                               |