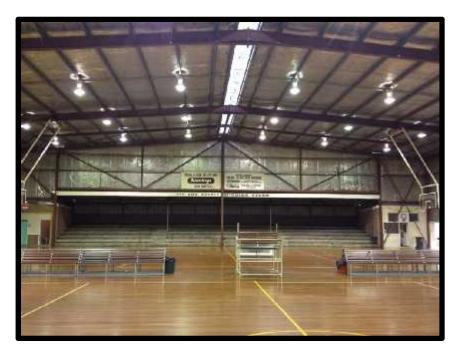

## B Facility Profile Manjimup Indoor Sports Pavilion

| Location                       | Manjimup Recreation Grounds, corner Arnott and Rutherford Streets                                                                                                                                                                                                                                                                                                                                  |
|--------------------------------|----------------------------------------------------------------------------------------------------------------------------------------------------------------------------------------------------------------------------------------------------------------------------------------------------------------------------------------------------------------------------------------------------|
| Description                    | Three indoor courts with basketball and netball line marking. Court 3 also includes line markings for badminton.                                                                                                                                                                                                                                                                                   |
| Cost                           | Refer to Shire of Manjimup Fees & Charges                                                                                                                                                                                                                                                                                                                                                          |
| Conditions of Use              | Hirers must abide by the Facility Hire Terms & Conditions (Form C).  All hirers must ensure that the court surface is protected at all times (ie. no stiletto heeled shoes are to be worn, carpet or similar material must be placed under any furniture or equipment placed on the court).                                                                                                        |
| Access to facility             | Hirers will be issued with an entry fob and access code for the security panel. Payment of a key bond will apply.                                                                                                                                                                                                                                                                                  |
| Sporting infrastructure        | <ul> <li>Basketball rings/backboards (permission to use must be sought from Manjimup Amateur Basketball Association)</li> <li>Netball posts (permission to use must be sought from Manjimup Netball Association)</li> <li>Tiered spectator viewing area on court one only</li> <li>Bench seating between courts 1 and 2 and between courts 2 and 3</li> <li>Score benches on each court</li> </ul> |
| Lighting                       | The lights for each court can be turned on individually. Light switches are located near the Electrical Sub Board cupboard in the Foyer.                                                                                                                                                                                                                                                           |
| Access to power                | A second Electrical Sub Board is located in the middle store room near the far end of the grandstand.                                                                                                                                                                                                                                                                                              |
| Kiosk / kitchen                | The pavilion has a kitchen facility with basic canteen equipment. All items are owned by the user groups and permission to use must be sought from these groups.                                                                                                                                                                                                                                   |
| Parking                        | Main car park is accessed via Arnott Street. Supplementary car park is accessed via Rutherford Street.                                                                                                                                                                                                                                                                                             |
| Toilets                        | 4 x female toilets 2 x male toilets 2 x female showers 1 x urinal 1 x unisex accessible toilet 2 x male showers                                                                                                                                                                                                                                                                                    |
| User group contact information | Manjimup Amateur Basketball Association (MABA): <a href="https://www.manjimupbasketball.com.au/contact">https://www.manjimupbasketball.com.au/contact</a> Manjimup Netball Association (MNA): <a href="https://manjimupnetballassociation.wa.netball.com.au">http://manjimupnetballassociation.wa.netball.com.au</a>                                                                               |