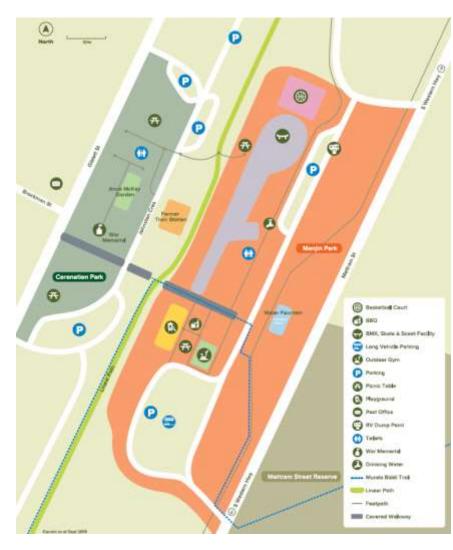

| Location           | Mottram Street, Manjimup                                                                                                                                                                                                       |
|--------------------|--------------------------------------------------------------------------------------------------------------------------------------------------------------------------------------------------------------------------------|
| Description        | Manjin Park boasts a multitude of facilities including a multi-purpose skate plaza, children's playground, outdoor gym, barbeque and picnic facilities, accessible public toilets and ample parking for long vehicles.         |
| Access to facility | Manjin Park is a public open space and accessible to the public at all times.<br>Applications to hire for exclusive use will be considered by the Shire on a case by case basis.                                               |
| Cost               | Refer to Shire of Manjimup Fees & Charges                                                                                                                                                                                      |
| Conditions of Use  | Hirers must abide by the Facility Hire Terms & Conditions (Form C).                                                                                                                                                            |
| Lighting           | The facility is lit until 10pm each night.                                                                                                                                                                                     |
| Access to power    | Access to power can be arranged with the Shire.                                                                                                                                                                                |
| Parking            | Ample parking, including long vehicle parking, is available surrounding the facility, both from the Mottram Street entrance and in the town centre.                                                                            |
| Toilets            | There are two toilet blocks in the vicinity of Manjin Recreation Plaza (see site plan below), both with accessible toilet facilities. The toilet block in Coronation Park includes an accessible change table, rated to 170kg. |