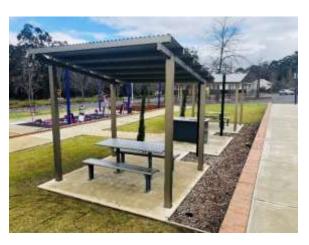

| Location           | Mottram Street, Manjimup                                                                                                                                                                                                       |
|--------------------|--------------------------------------------------------------------------------------------------------------------------------------------------------------------------------------------------------------------------------|
| Description        | Manjin Park boasts a multitude of facilities including a multi-purpose skate plaza, children's playground, outdoor gym, barbeque and picnic facilities, accessible public toilets and ample parking for long vehicles.         |
| Access to facility | Manjin Park is a public open space and accessible to the public at all times.<br>Applications to hire for exclusive use will be considered by the Shire on a case by case basis.                                               |
| Cost               | Refer to Shire of Manjimup Fees & Charges                                                                                                                                                                                      |
| Conditions of Use  | Hirers must abide by the Facility Hire Terms & Conditions (Form C).                                                                                                                                                            |
| Lighting           | The facility is lit until 10pm each night.                                                                                                                                                                                     |
| Access to power    | Access to power can be arranged with the Shire.                                                                                                                                                                                |
| Parking            | Ample parking, including long vehicle parking, is available surrounding the facility, both from the Mottram Street entrance and in the town centre.                                                                            |
| Toilets            | There are two toilet blocks in the vicinity of Manjin Recreation Plaza (see site plan below), both with accessible toilet facilities. The toilet block in Coronation Park includes an accessible change table, rated to 170kg. |