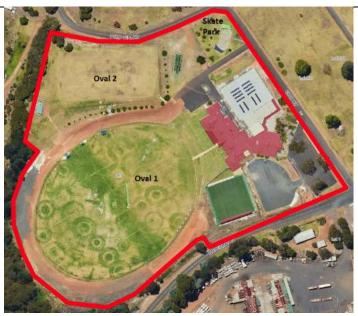

## B Facility Profile Pemberton Sports Centre

| Location                        | Club Road, Pemberton                                                                                                                                                                                                                                                                                                                                                                                                                                                                                                                              |
|---------------------------------|---------------------------------------------------------------------------------------------------------------------------------------------------------------------------------------------------------------------------------------------------------------------------------------------------------------------------------------------------------------------------------------------------------------------------------------------------------------------------------------------------------------------------------------------------|
| Description                     | The Pemberton Sports Centre consists of a variety of sporting facilities and community spaces. The centre is managed by the Pemberton Sports Club and is home to a number of local sporting clubs and associations.                                                                                                                                                                                                                                                                                                                               |
| Cost                            | Hire fees for the ovals are charged as per the Shire of Manjimup Fees & Charges. Hire fees for all other facilities are charged by the Pemberton Sports Club.                                                                                                                                                                                                                                                                                                                                                                                     |
| Facilities                      | Facilities managed by the Shire of Manjimup Oval 1: Approximate dimensions 180m x 135m, Oval 2: Approximate dimensions 100m x 50m and Skate Park                                                                                                                                                                                                                                                                                                                                                                                                  |
|                                 | Facilities managed by the Pemberton Sports Club or its associate clubs Indoor stadium consisting of two courts, tiered spectator seating and canteen facilities, two squash courts, mezzanine level floor suitable for activities such as karate, yoga or fitness classes (not wheelchair accessible), gymnasium, bowling green, darts / billiards room, youth zone, two hireable meeting/exhibition spaces (may be used independently or as one large space), licenced club facilities with kitchen, exterior canteen facility to service ovals. |
| Toilet / change room facilities | Access to the toilets is arranged through the Pemberton Sports Club.                                                                                                                                                                                                                                                                                                                                                                                                                                                                              |
| Sporting infrastructure         | Oval 1: cricket pitch and football goal posts Oval 2: football goal posts and two cricket training nets Indoor stadium: basketball and netball line markings, netball posts and basketball rings (managed by Pemberton Sports Club)                                                                                                                                                                                                                                                                                                               |
| Conditions of use               | Oval hirers must adhere to the Shire of Manjimup Facility Hire Terms & Conditions.  Hire of all other areas must be compliant with the Pemberton Sports Club Hire Terms & Conditions.                                                                                                                                                                                                                                                                                                                                                             |
| Access to facility              | The ovals and skate park are accessible at all times. Bookings for the ovals must be made via the Shire of Manjimup.  Access to all other facilities must be arranged with the Pemberton Sports Club.                                                                                                                                                                                                                                                                                                                                             |
| Access to power                 | Access to power must be arranged through the Southerners Football Club.                                                                                                                                                                                                                                                                                                                                                                                                                                                                           |
| Oval lighting                   | Access to oval lighting must be arranged through the Southerners Football Club.                                                                                                                                                                                                                                                                                                                                                                                                                                                                   |
| Parking                         | The centre has three dedicated car parks, as well as the capacity to park cars around Oval 1.                                                                                                                                                                                                                                                                                                                                                                                                                                                     |
| User group contact information  | Pemberton Sports Club: (08) 9776 1066 or <a href="mailto:admin@pembertonsports.com.au">admin@pembertonsports.com.au</a> Southerners Football Club: <a href="mailto:southernersfc.seniors@gmail.com">southernersfc.seniors@gmail.com</a>                                                                                                                                                                                                                                                                                                           |