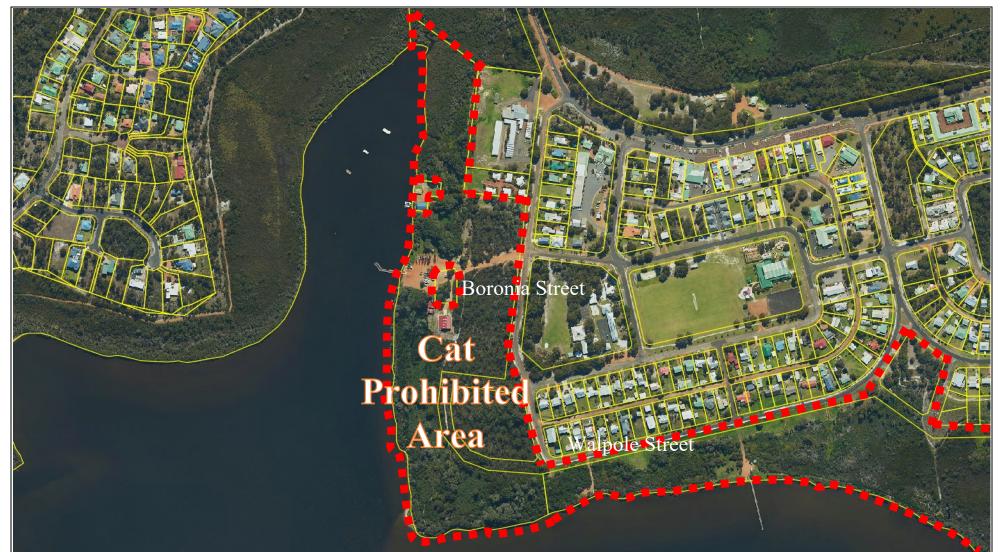

CAT PROHIBITED AREA Walpole Jetty Precinct, Volunteer Marine Rescue and Bush Reserve Bounded by Walpole and Boronia Street Pursuant to the *Shire of Manjimup Cat Local Law 2021* 

CAT PROHIBITED AREA Walpole Recreation Centre & Community Garden Bounded by Swan Street and Latham Avenue Pursuant to the *Shire of Manjimup Cat Local Law 2021* 