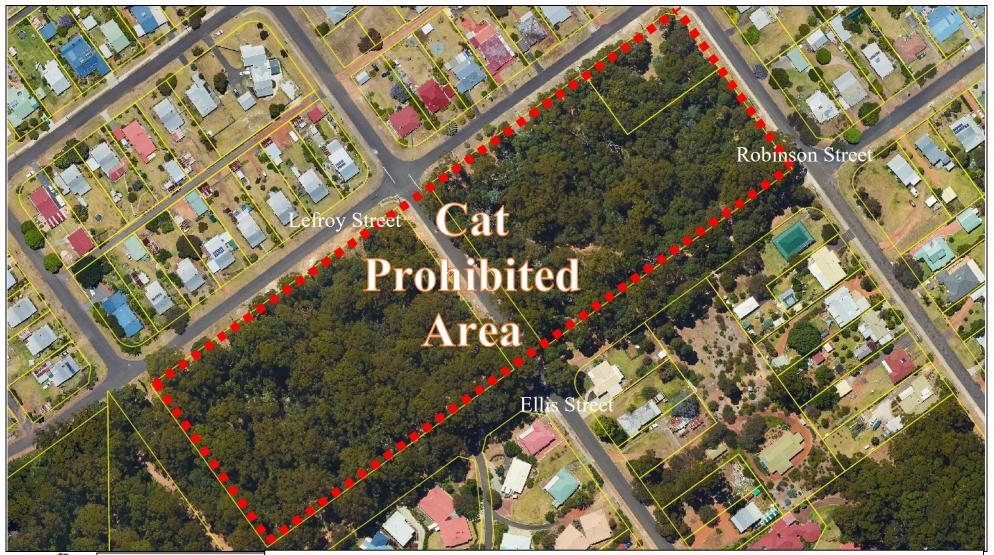

CAT PROHIBITED AREA Little Taddies Child Care Centre, Pemberton Bounded by Hepple Place Pursuant to the *Shire of Manjimup Cat Local Law 2021* 

CAT PROHIBITED AREA Recreation Bush Reserve and Playground, Pemberton Bounded by Lefroy, Robinson and Ellis Street Pursuant to the *Shire of Manjimup Cat Local Law 2021* 