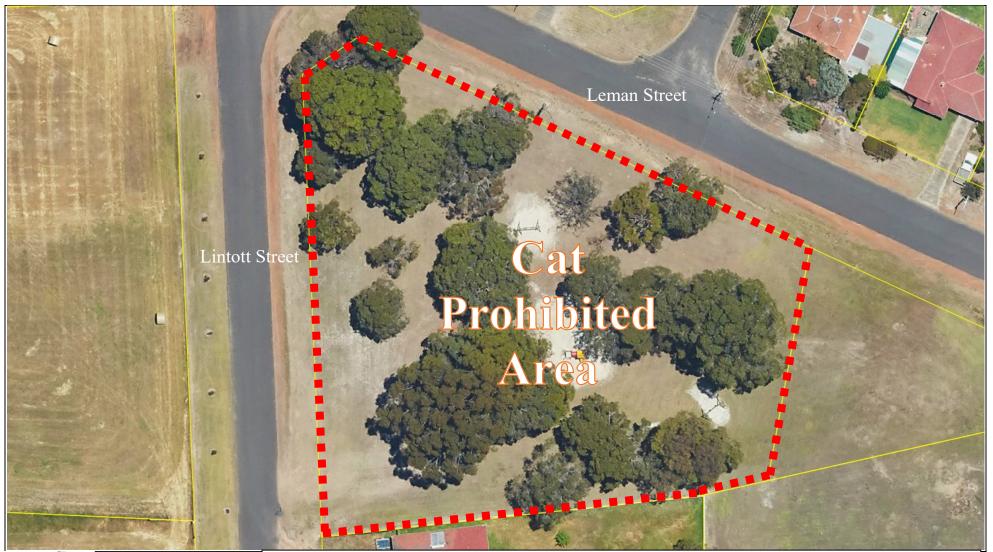

CAT PROHIBITED AREA Public Recreation Area, Manjimup Bounded by Lintott and Leman Street Pursuant to the *Shire of Manjimup Cat Local Law 2021* 

CAT PROHIBITED AREA Palgarup Park Bounded by Kerr Green, Williams Court, Battilana Close Pursuant to the *Shire of Manjimup Cat Local Law 2021* 