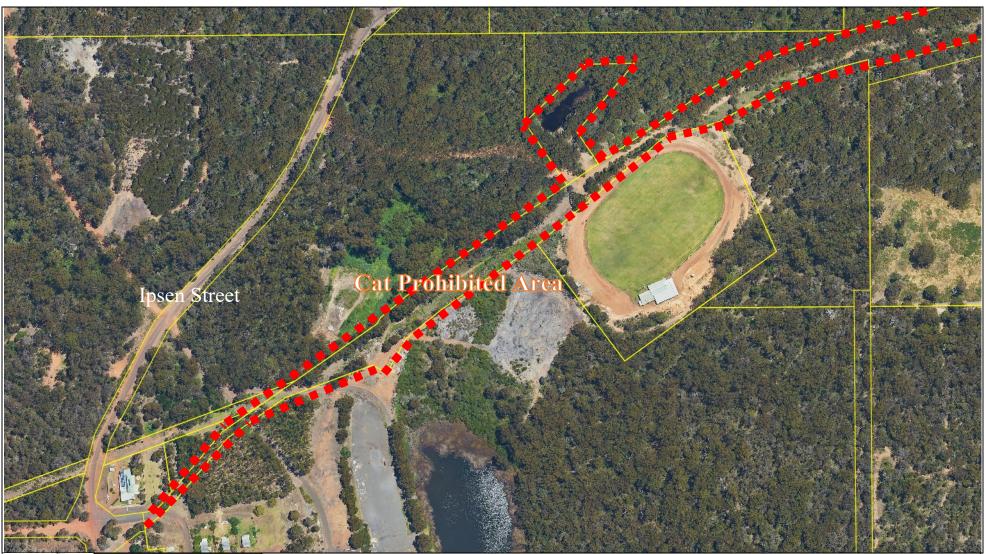

CAT PROHIBITED AREA Rotary Bike Park, Manjimup Bounded by Ipsen, Somerville, Duffield Street Pursuant to the *Shire of Manjimup Cat Local Law 2021* 

CAT PROHIBITED AREA Deanmill Tramway, Manjimup Bounded by Lock, Plunkett, Somerville, Rose Street Pursuant to the *Shire of Manjimup Cat Local Law 2021* 