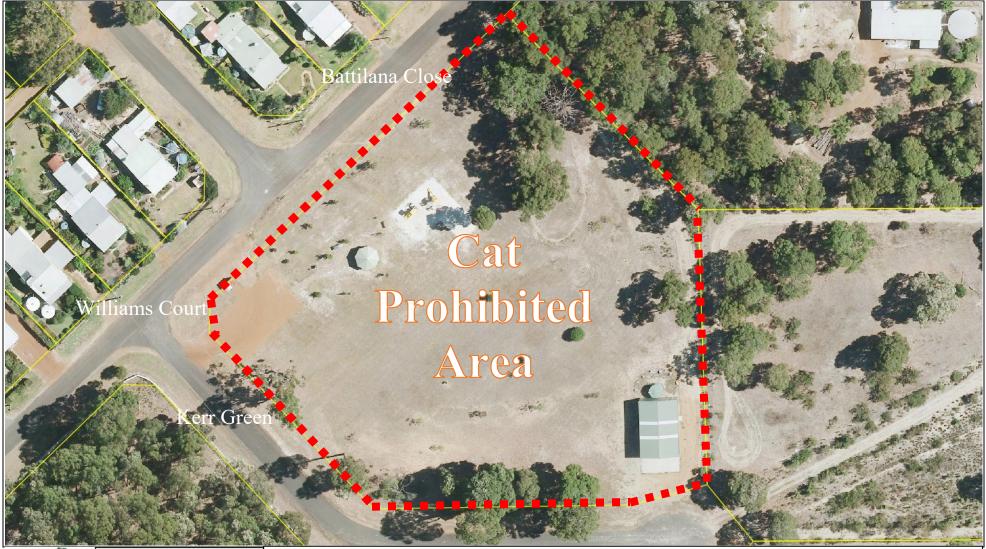

CAT PROHIBITED AREA Public Recreation Area, Manjimup Bounded by Lintott and Leman Street Pursuant to the *Shire of Manjimup Cat Local Law 2021* 

CAT PROHIBITED AREA Palgarup Park Bounded by Kerr Green, Williams Court, Battilana Close Pursuant to the *Shire of Manjimup Cat Local Law 2021* 