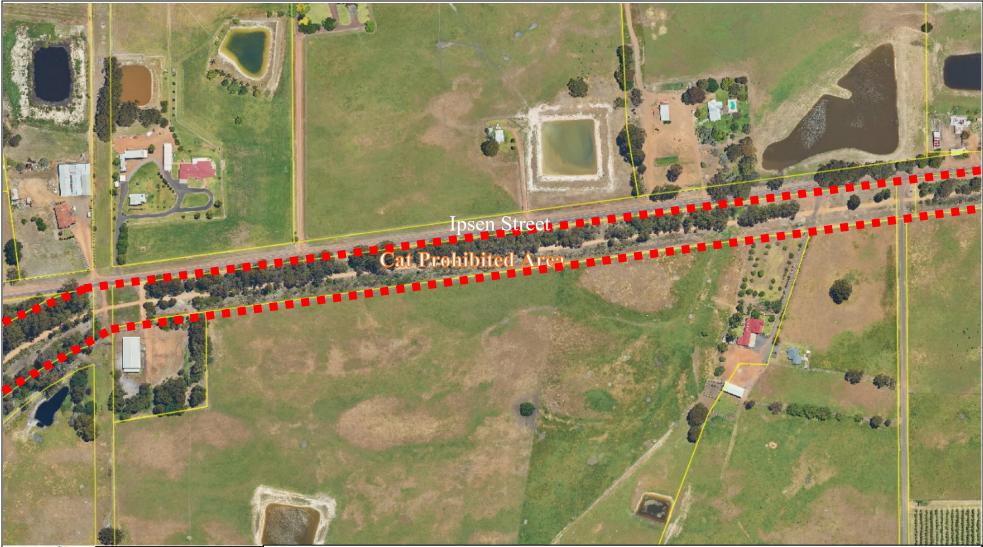

CAT PROHIBITED AREA Rotary Bike Park, Manjimup Bounded by Ipsen, Somerville, Duffield Street Pursuant to the *Shire of Manjimup Cat Local Law 2021* 

CAT PROHIBITED AREA Deanmill Tramway, Manjimup Bounded by Lock, Plunkett, Somerville, Rose Street Pursuant to the *Shire of Manjimup Cat Local Law 2021* 