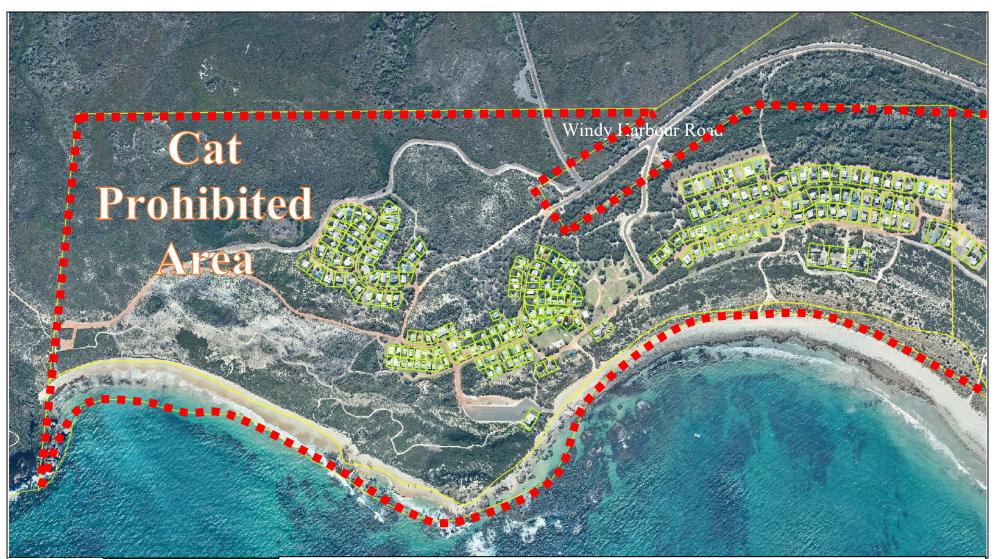

CAT PROHIBITED AREA Boronia Ridge Sub-development, Walpole – As per the Shire of Manjimup Local Planning Scheme Bounded by South Coast Highway Pursuant to the *Shire of Manjimup Cat Local Law 2021* 

CAT PROHIBITED AREA Windy Harbour Reserve Bounded by Windy Harbour Road Pursuant to the *Shire of Manjimup Cat Local Law 2021* 

CAT PROHIBITED AREA Windy Harbour Reserve - Continued Bounded by Windy Harbour Road Pursuant to the *Shire of Manjimup Cat Local Law 2021*