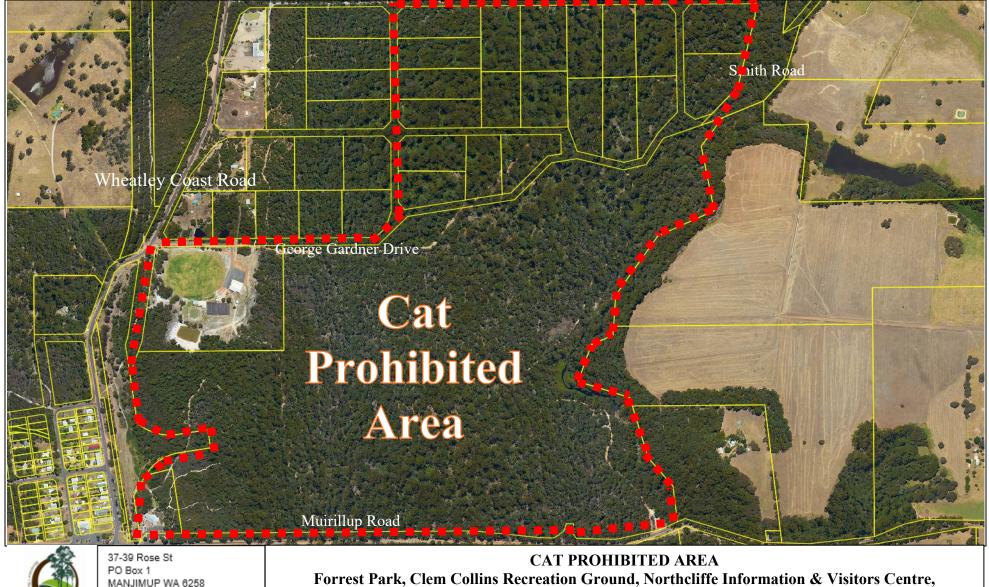

http://www.manjimup.wa.gov.au/ P: (08) 9771 7777 E: info@manjimup.wa.gov.au

MANJIMUP

CAT PROHIBITED AREA Forrest Park, Clem Collins Recreation Ground, Northcliffe Information & Visitors Centre, Northcliffe Bounded by Muirillup, Wheatley Coast, Smith Road and George Gardner Drive Pursuant to the *Shire of Manjimup Cat Local Law 2021* 