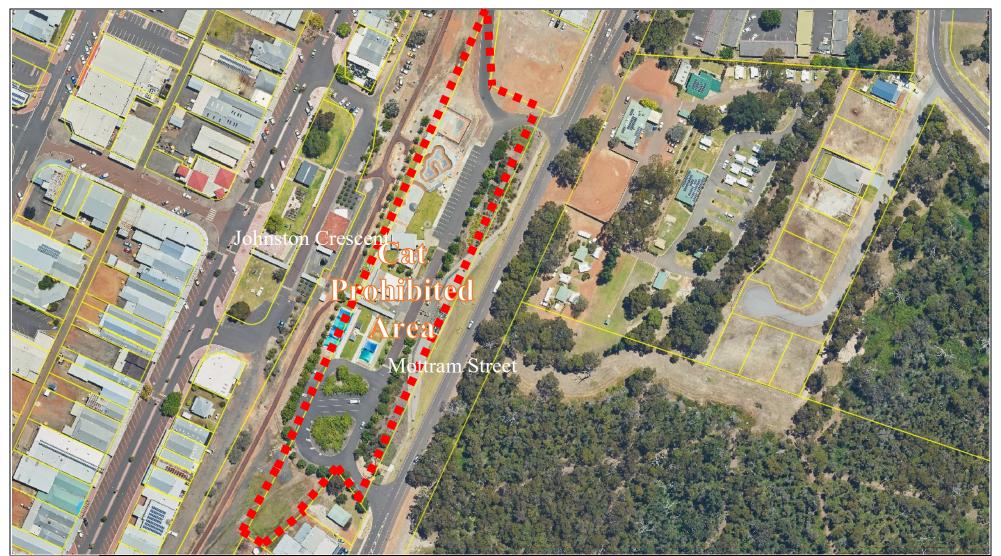

CAT PROHIBITED AREA Manjin Park, Manjimup Bounded by Mottram Street and Johnston Crescent Pursuant to the *Shire of Manjimup Cat Local Law 2021* 

CAT PROHIBITED AREA Children's Playground, Manjimup Bounded by Reeve Street and Wheatley Street Pursuant to the *Shire of Manjimup Cat Local Law 2021* 