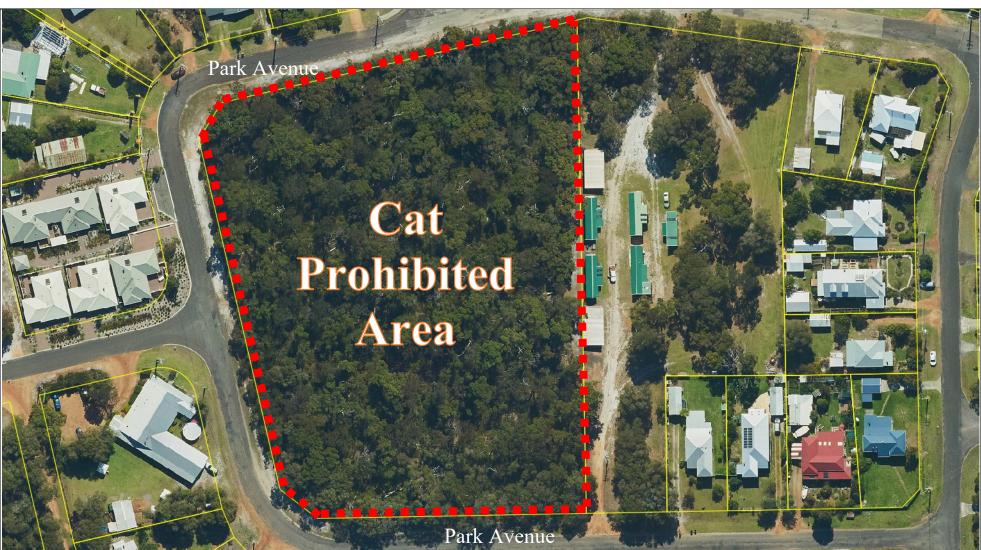

CAT PROHIBITED AREA Walpole Family Centre Bounded by Swan Street Pursuant to the *Shire of Manjimup Cat Local Law 2021* 

**CAT PROHIBITED AREA** Park Avenue Bush Reserve, Walpole **Bounded by Park Avenue** Pursuant to the Shire of Manjimup Cat Local Law 2021