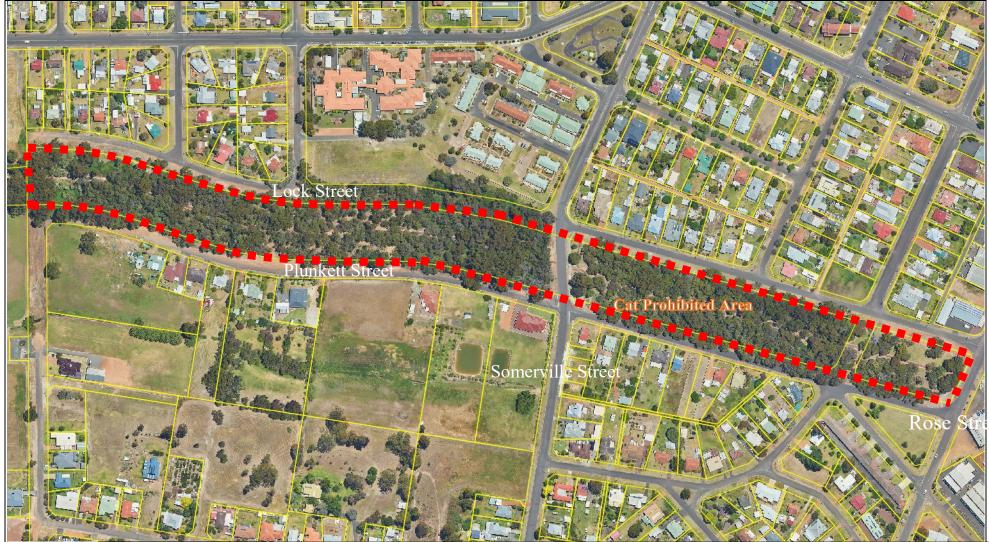

CAT PROHIBITED AREA Rotary Bike Park, Manjimup Bounded by Ipsen, Somerville, Duffield Street Pursuant to the *Shire of Manjimup Cat Local Law 2021* 

CAT PROHIBITED AREA Deanmill Tramway, Manjimup Bounded by Lock, Plunkett, Somerville, Rose Street Pursuant to the *Shire of Manjimup Cat Local Law 2021* 