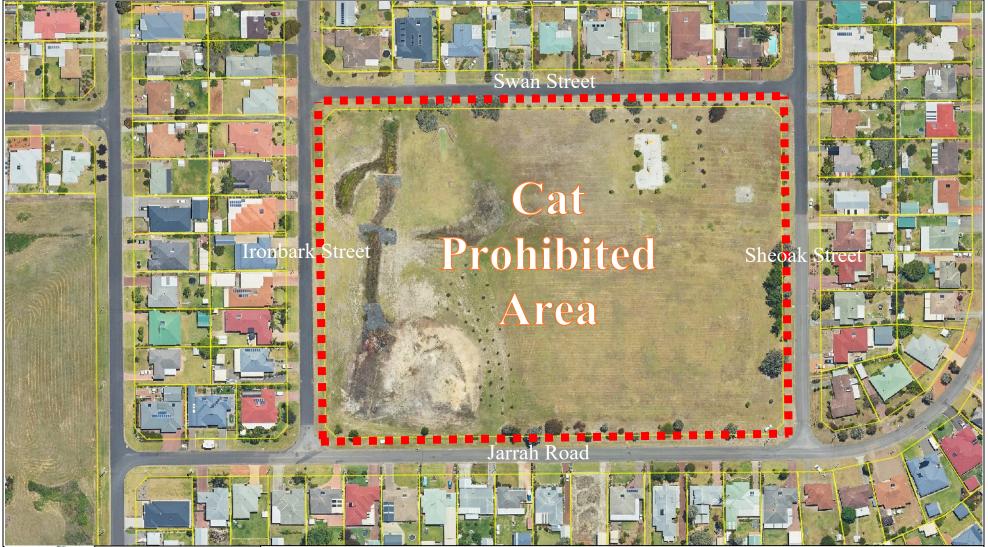

CAT PROHIBITED AREA Allambie Park, Manjimup Bounded by Mottram, Ipsen, Pritchard, Giblett Street Pursuant to the *Shire of Manjimup Cat Local Law 2021* 

CAT PROHIBITED AREA Anunaka Park, Manjimup Bounded by Jarrah Road, Swan, Ironbark, Sheoak Street Pursuant to the *Shire of Manjimup Cat Local Law 2021* 