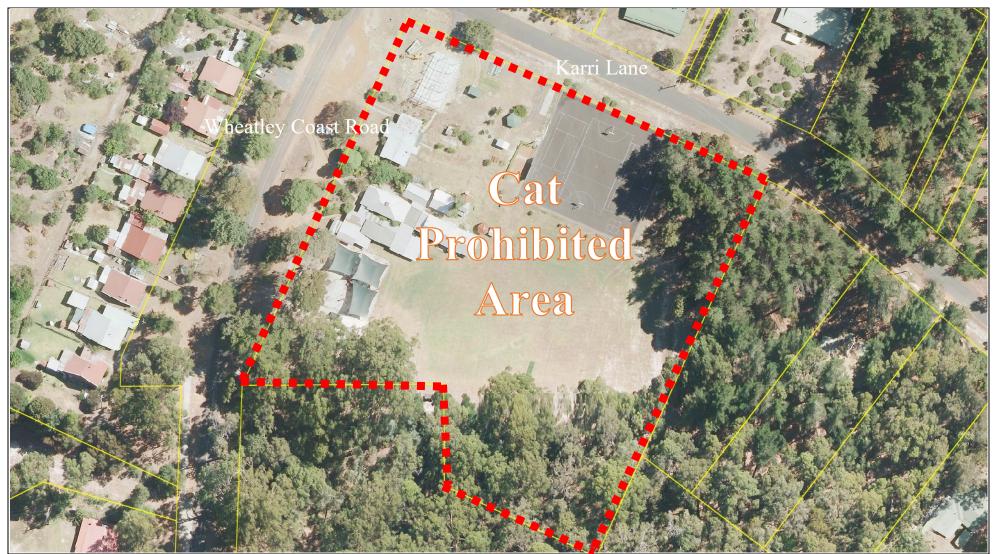

CAT PROHIBITED AREA Quinninup Community Centre & Fire Shed Bounded by Karri Lane and Wheatley Coast Road Pursuant to the *Shire of Manjimup Cat Local Law 2021* 

CAT PROHIBITED AREA Walpole Street Bush Reserve Bounded by Walpole Street, Bird Street and Walpole Street East Pursuant to the *Shire of Manjimup Cat Local Law 2021* 