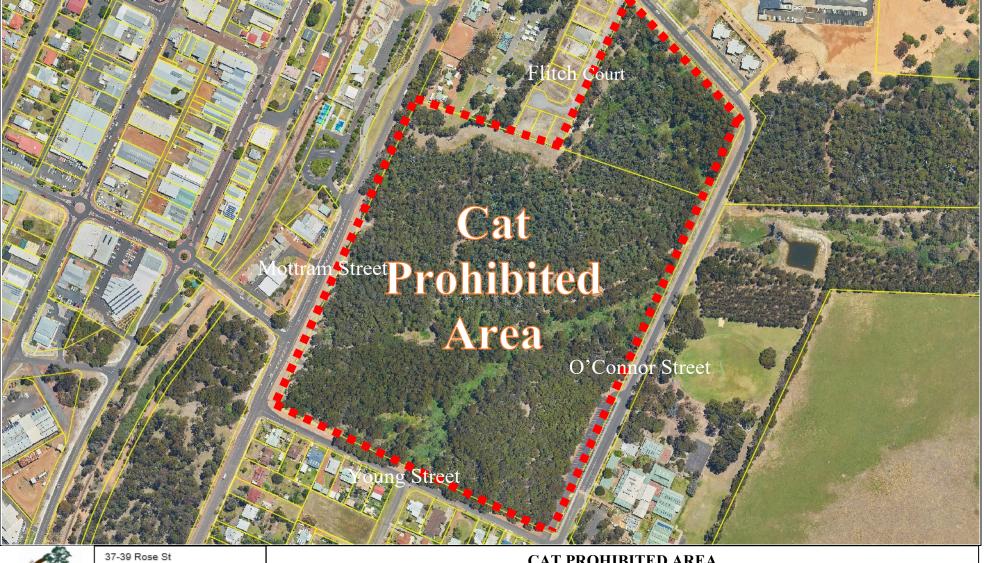

MANJIMUP 37-PO MA MA Http P: E:

PO Box 1 MANJIMUP WA 6258 http://www.manjimup.wa.gov.au/ P: (08) 9771 7777 E: info@manjimup.wa.gov.au CAT PROHIBITED AREA Mottram Street Reserve, Manjimup Bounded by Mottram, Young, O'Connor Street and Flitch Court Pursuant to the *Shire of Manjimup Cat Local Law 2021* 