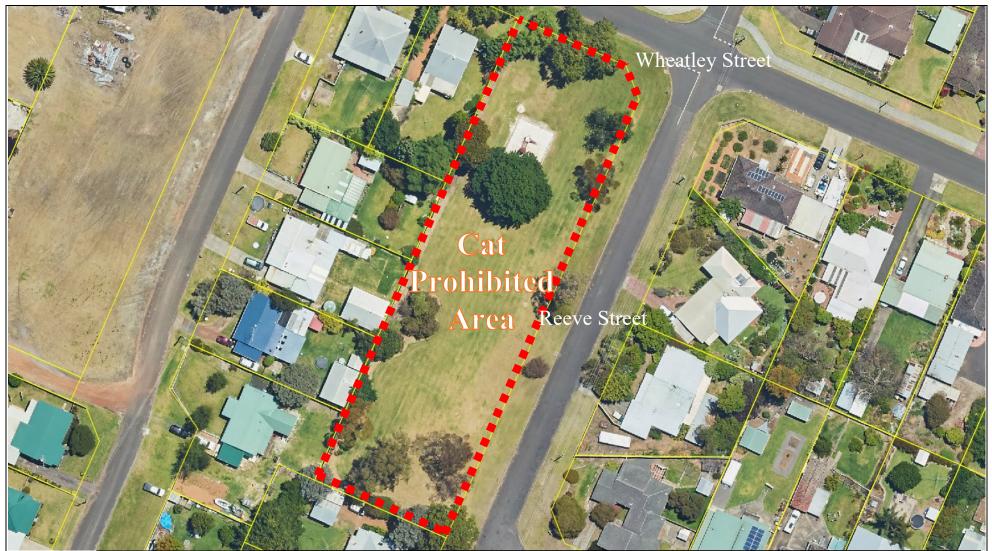

CAT PROHIBITED AREA Manjin Park, Manjimup Bounded by Mottram Street and Johnston Crescent Pursuant to the *Shire of Manjimup Cat Local Law 2021* 

CAT PROHIBITED AREA Children's Playground, Manjimup Bounded by Reeve Street and Wheatley Street Pursuant to the *Shire of Manjimup Cat Local Law 2021* 