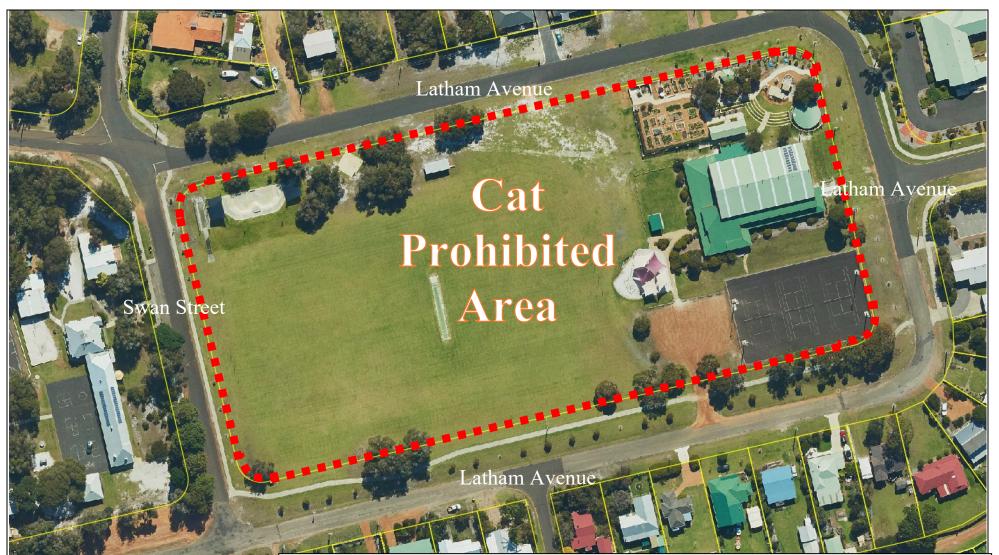

CAT PROHIBITED AREA Walpole Jetty Precinct, Volunteer Marine Rescue and Bush Reserve Bounded by Walpole and Boronia Street Pursuant to the *Shire of Manjimup Cat Local Law 2021* 

CAT PROHIBITED AREA Walpole Recreation Centre & Community Garden Bounded by Swan Street and Latham Avenue Pursuant to the *Shire of Manjimup Cat Local Law 2021* 