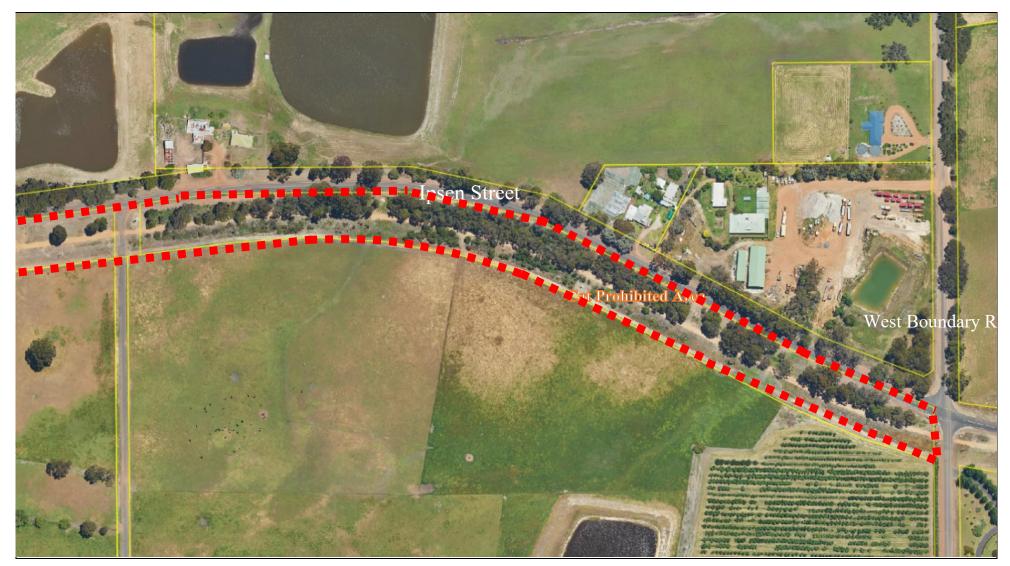

CAT PROHIBITED AREA Rotary Bike Park, Manjimup Bounded by Ipsen, Somerville, Duffield Street Pursuant to the *Shire of Manjimup Cat Local Law 2021* 

CAT PROHIBITED AREA Deanmill Tramway, Manjimup Bounded by Lock, Plunkett, Somerville, Rose Street Pursuant to the *Shire of Manjimup Cat Local Law 2021* 