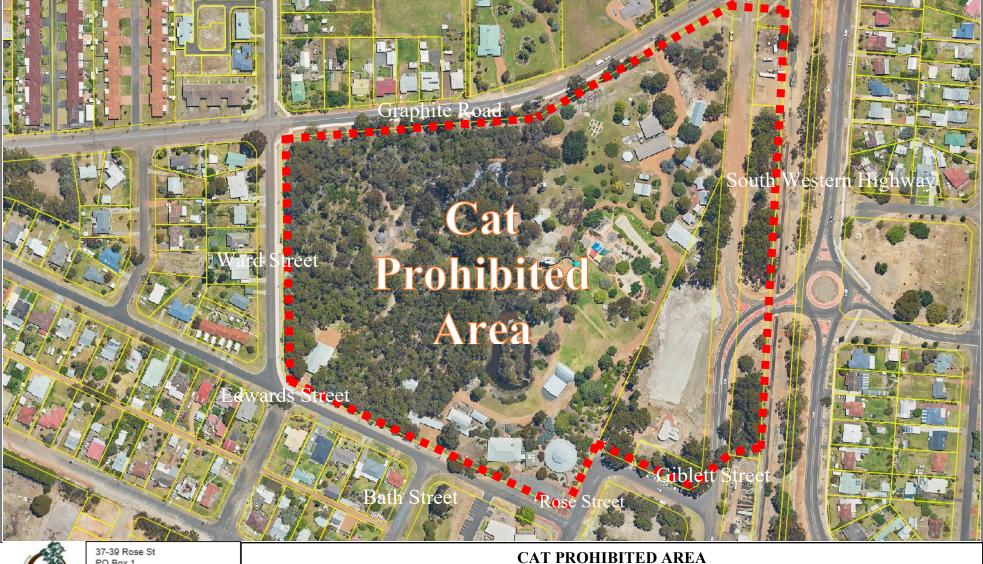

PO Box 1 MANJIMUP WA 6258 http://www.manjimup.wa.gov.au/ P: (08) 9771 7777 E: info@manjimup.wa.gov.au

Manjimup Heritage Park Bounded by Ward, Edward, Rose, Bath, Giblett Street, Graphite Road and South Western Highway Pursuant to the *Shire of Manjimup Cat Local Law 2021* 