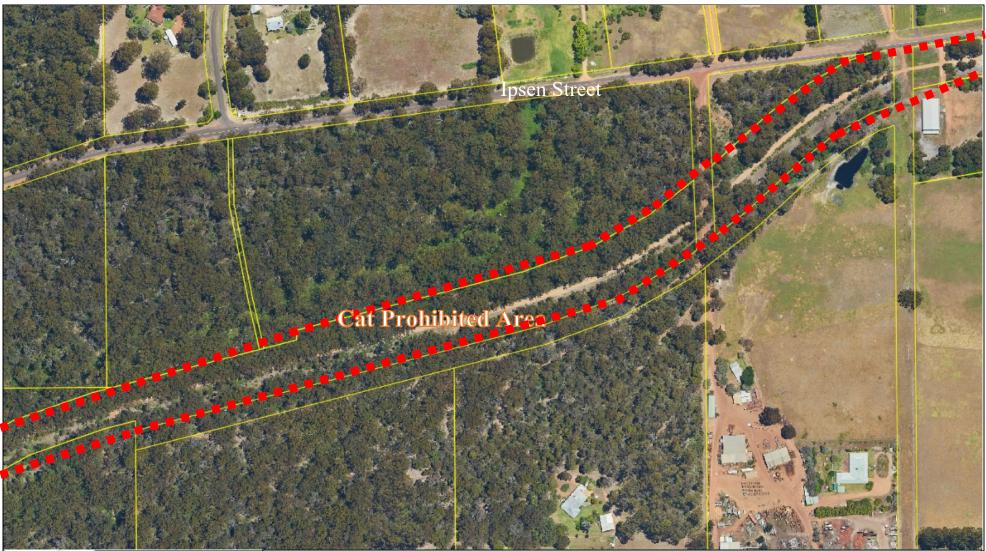

CAT PROHIBITED AREA Rotary Bike Park, Manjimup Bounded by Ipsen, Somerville, Duffield Street Pursuant to the *Shire of Manjimup Cat Local Law 2021* 

CAT PROHIBITED AREA Deanmill Tramway, Manjimup Bounded by Lock, Plunkett, Somerville, Rose Street Pursuant to the *Shire of Manjimup Cat Local Law 2021* 