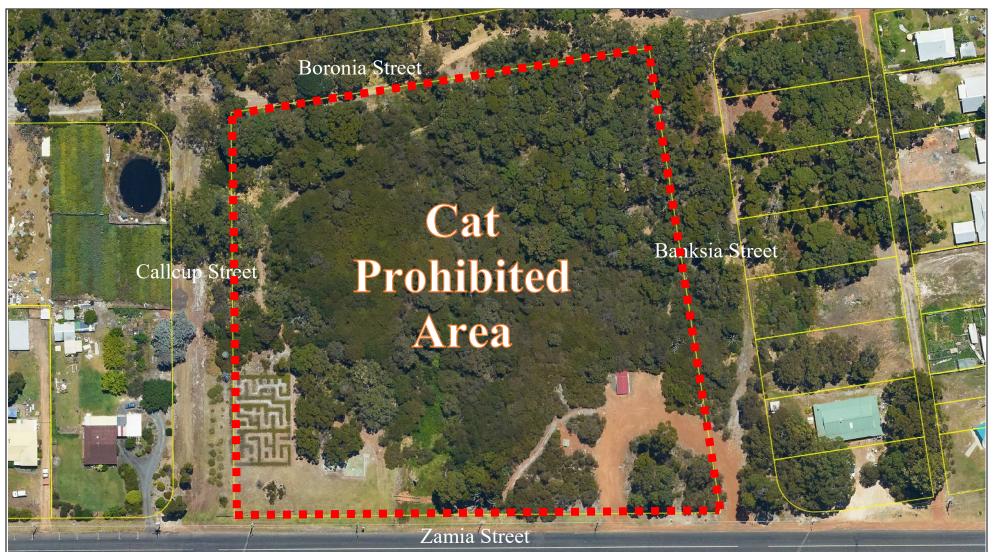

CAT PROHIBITED AREA Maze Park, Northcliffe Bounded by Callcup, Boronia, Banksia, Zamia Street

Pursuant to the Shire of Manjimup Cat Local Law 2021

CAT PROHIBITED AREA Karri Lakes Reserve, Quinninup Bounded by Karri Lane Pursuant to the *Shire of Manjimup Cat Local Law 2021* 