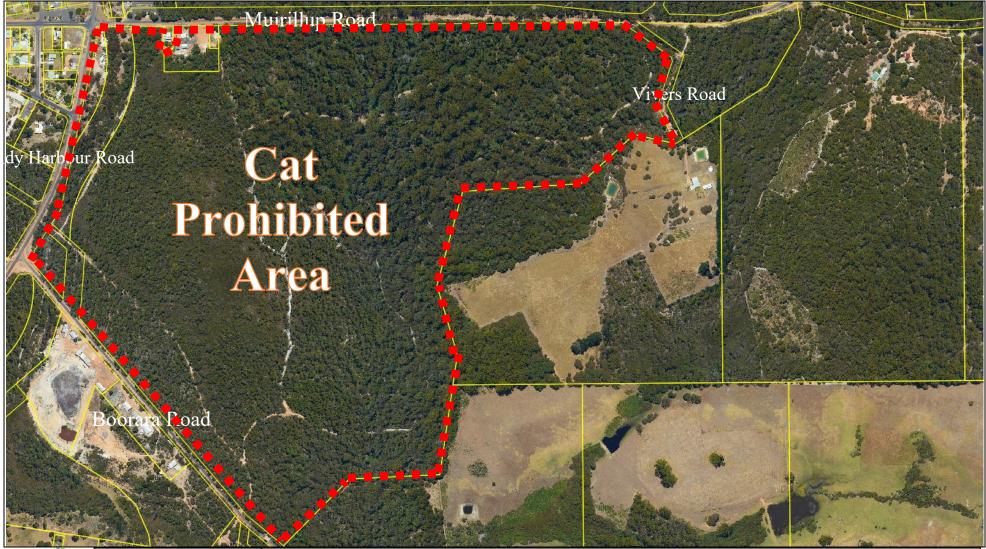

CAT PROHIBITED AREA Forrest Park, Northcliffe Shire Depot, Jubilee Park & Pioneer Park, Northcliffe Bounded by Muirillup, Windy Harbour, Boorara, Vivers Road Pursuant to the *Shire of Manjimup Cat Local Law 2021* 