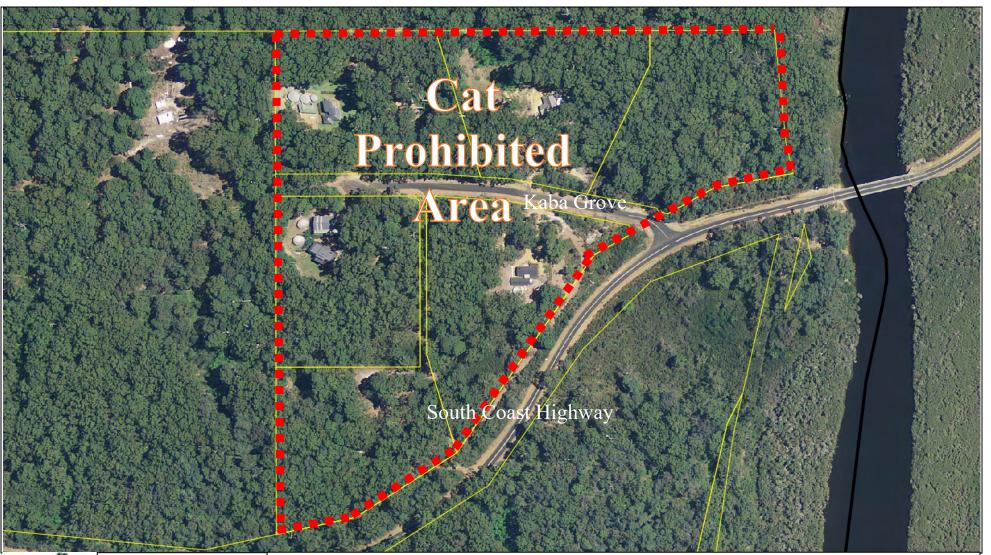

CAT PROHIBITED AREA Kaba Grove Housing Estate, Walpole – As per the Shire of Manjimup Local Planning Scheme Bounded by Kaba Grove and South Coast Highway Pursuant to the *Shire of Manjimup Cat Local Law 2021* 