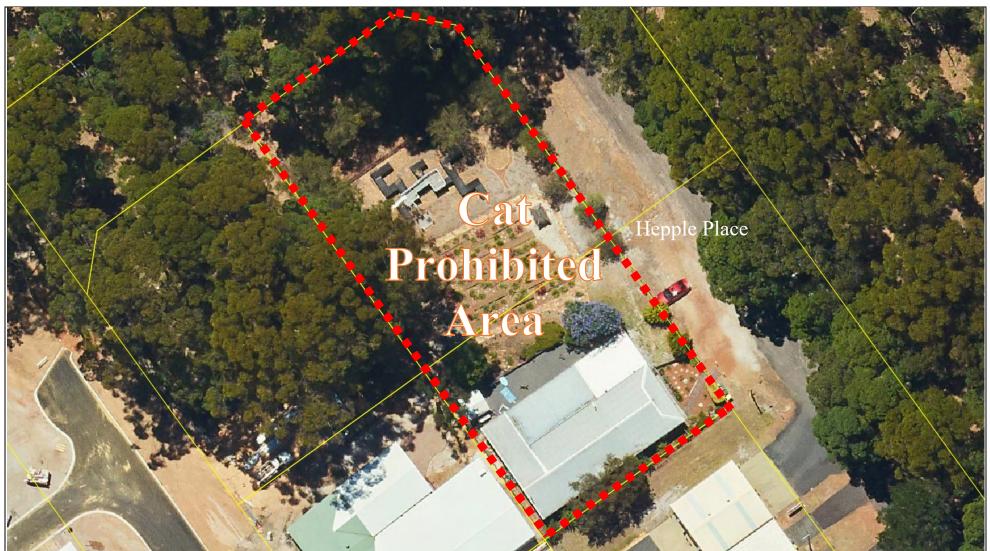

CAT PROHIBITED AREA Little Taddies Child Care Centre, Pemberton Bounded by Hepple Place Pursuant to the *Shire of Manjimup Cat Local Law 2021* 

CAT PROHIBITED AREA Recreation Bush Reserve and Playground, Pemberton Bounded by Lefroy, Robinson and Ellis Street Pursuant to the *Shire of Manjimup Cat Local Law 2021* 