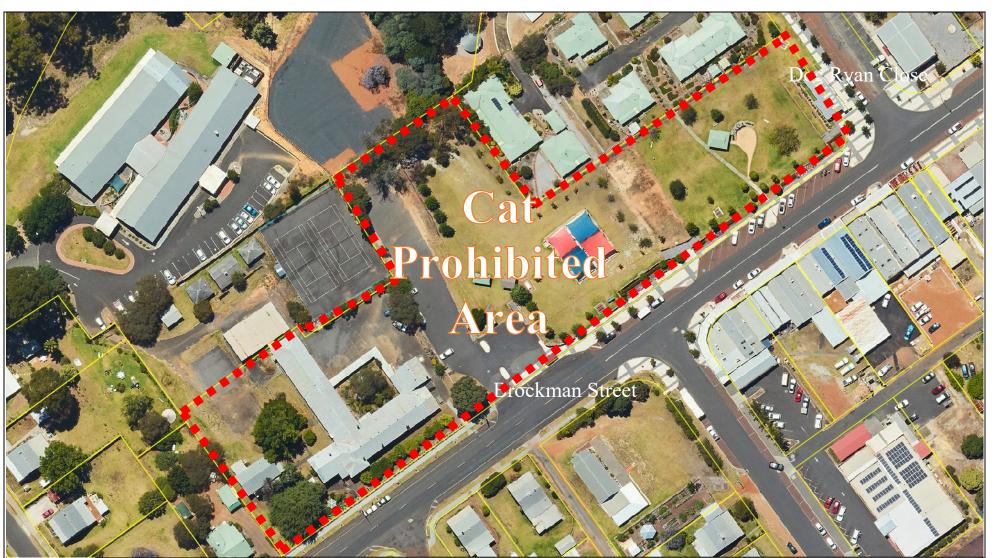

CAT PROHIBITED AREA Pemberton Community Centre, War Memorial, Play Ground and Public Toilets, Pemberton Bounded by Brockman Street and Doc Ryan Close Pursuant to the *Shire of Manjimup Cat Local Law 2021* 