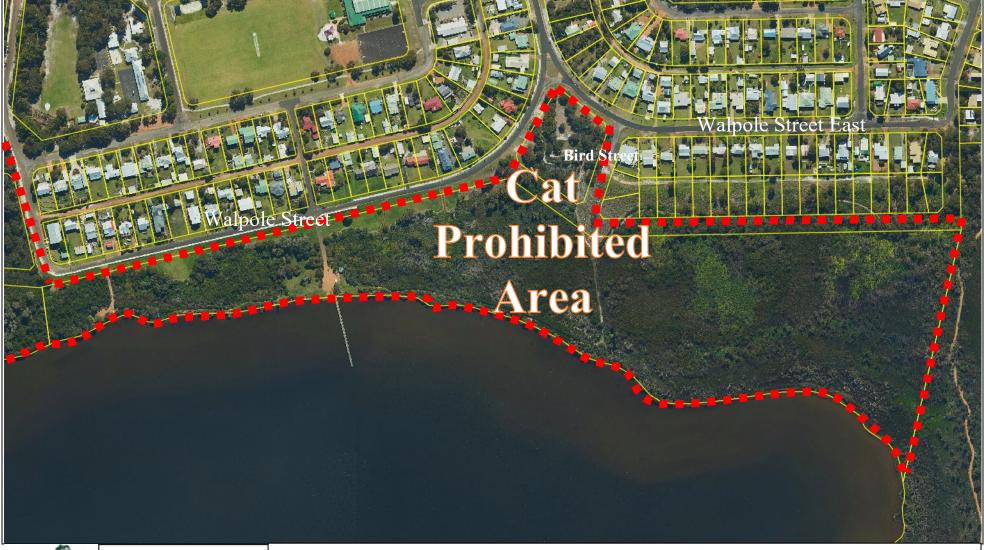

CAT PROHIBITED AREA Quinninup Community Centre & Fire Shed Bounded by Karri Lane and Wheatley Coast Road Pursuant to the *Shire of Manjimup Cat Local Law 2021* 

CAT PROHIBITED AREA Walpole Street Bush Reserve Bounded by Walpole Street, Bird Street and Walpole Street East Pursuant to the *Shire of Manjimup Cat Local Law 2021* 