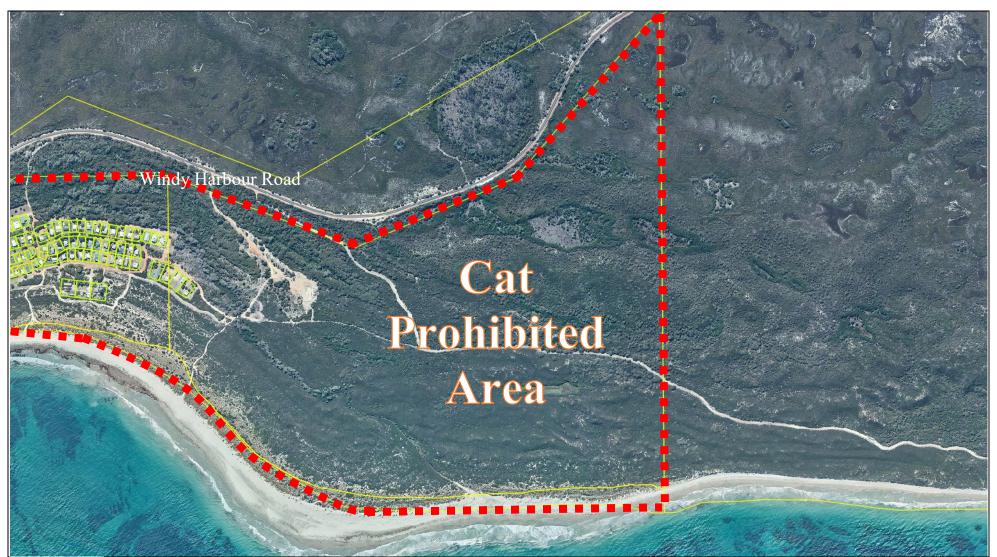

CAT PROHIBITED AREA Boronia Ridge Sub-development, Walpole – As per the Shire of Manjimup Local Planning Scheme Bounded by South Coast Highway Pursuant to the *Shire of Manjimup Cat Local Law 2021* 

CAT PROHIBITED AREA Windy Harbour Reserve Bounded by Windy Harbour Road Pursuant to the *Shire of Manjimup Cat Local Law 2021* 

CAT PROHIBITED AREA Windy Harbour Reserve - Continued Bounded by Windy Harbour Road Pursuant to the *Shire of Manjimup Cat Local Law 2021*