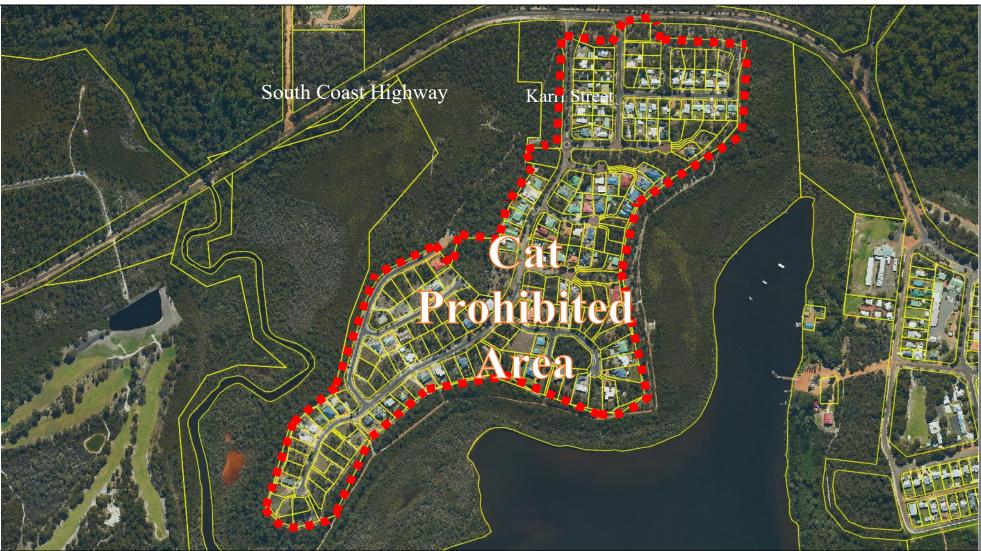

CAT PROHIBITED AREA Boronia Ridge Sub-development, Walpole – As per the Shire of Manjimup Local Planning Scheme Bounded by South Coast Highway Pursuant to the *Shire of Manjimup Cat Local Law 2021* 

CAT PROHIBITED AREA Windy Harbour Reserve Bounded by Windy Harbour Road Pursuant to the *Shire of Manjimup Cat Local Law 2021* 