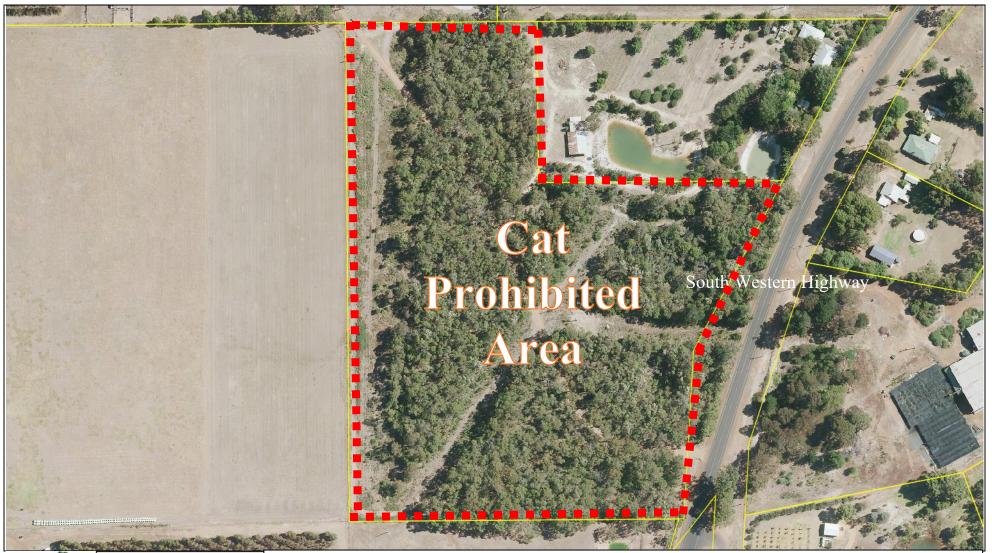

MANJIMUP

37-39 Rose St PO Box 1 MANJIMUP WA 6258 http://www.manjimup.wa.gov.au/ P: (08) 9771 7777 E: info@manjimup.wa.gov.au CAT PROHIBITED AREA Class A Reserve, Palgarup Bounded by South Western Highway Pursuant to the *Shire of Manjimup Cat Local Law 2021* 