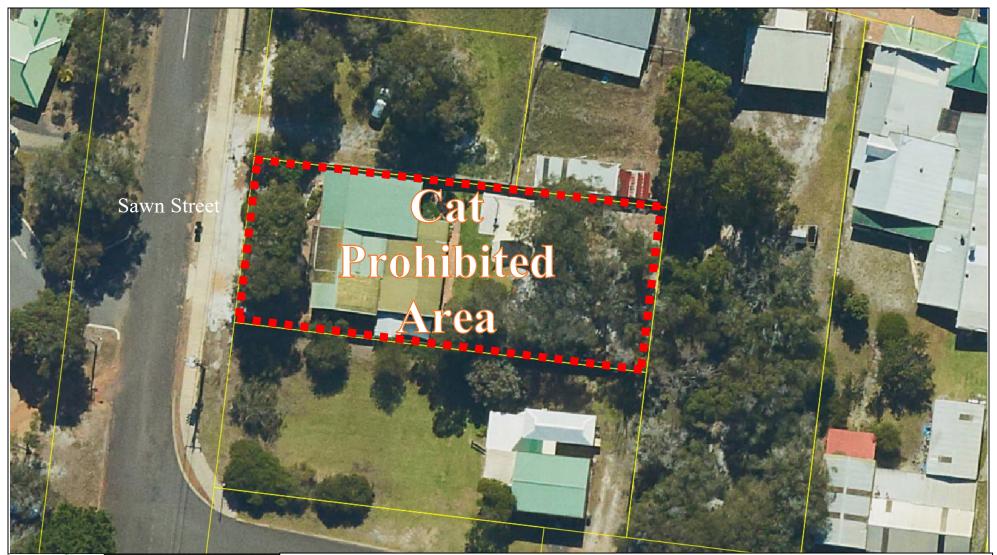

CAT PROHIBITED AREA Walpole Family Centre Bounded by Swan Street Pursuant to the *Shire of Manjimup Cat Local Law 2021* 

**CAT PROHIBITED AREA** Park Avenue Bush Reserve, Walpole **Bounded by Park Avenue** Pursuant to the Shire of Manjimup Cat Local Law 2021