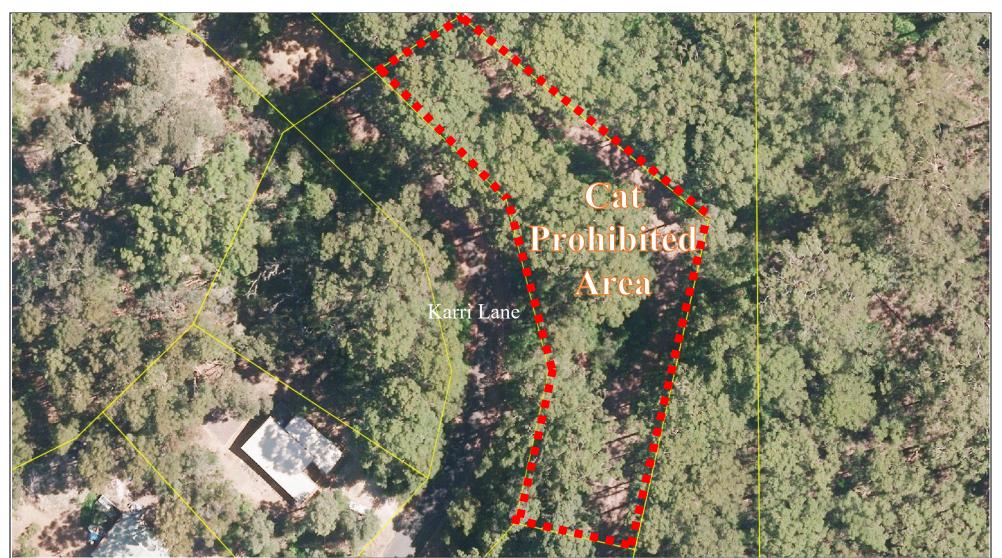

CAT PROHIBITED AREA Maze Park, Northcliffe Bounded by Callcup, Boronia, Banksia, Zamia Street

Pursuant to the Shire of Manjimup Cat Local Law 2021

CAT PROHIBITED AREA Karri Lakes Reserve, Quinninup Bounded by Karri Lane Pursuant to the *Shire of Manjimup Cat Local Law 2021* 