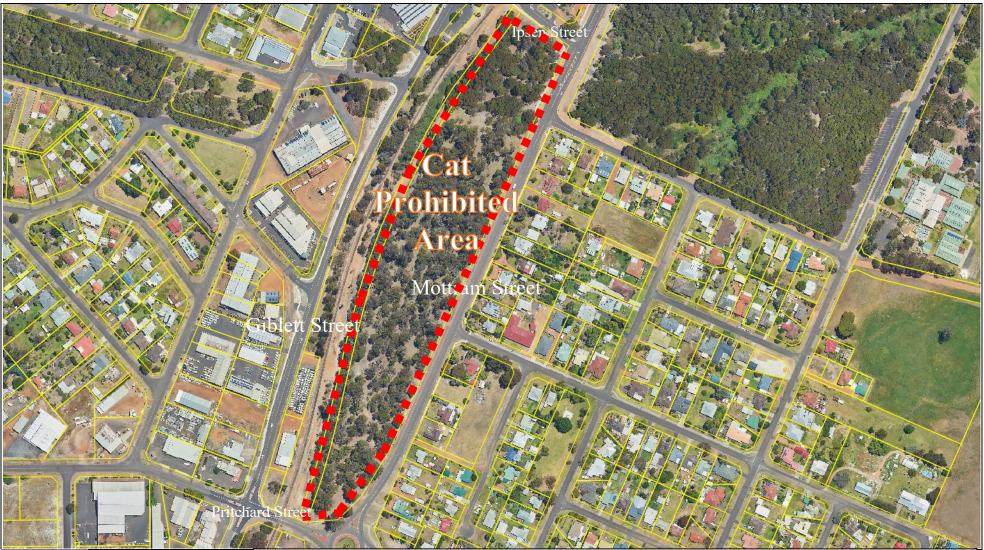

CAT PROHIBITED AREA Allambie Park, Manjimup Bounded by Mottram, Ipsen, Pritchard, Giblett Street Pursuant to the *Shire of Manjimup Cat Local Law 2021* 

CAT PROHIBITED AREA Anunaka Park, Manjimup Bounded by Jarrah Road, Swan, Ironbark, Sheoak Street Pursuant to the *Shire of Manjimup Cat Local Law 2021* 