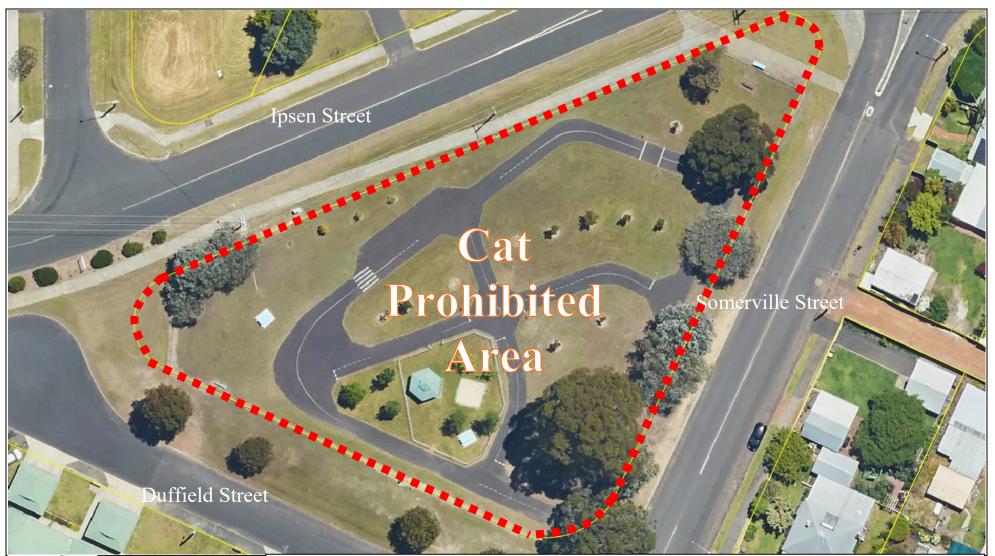

CAT PROHIBITED AREA Rotary Bike Park, Manjimup Bounded by Ipsen, Somerville, Duffield Street Pursuant to the *Shire of Manjimup Cat Local Law 2021* 

CAT PROHIBITED AREA Deanmill Tramway, Manjimup Bounded by Lock, Plunkett, Somerville, Rose Street Pursuant to the *Shire of Manjimup Cat Local Law 2021* 