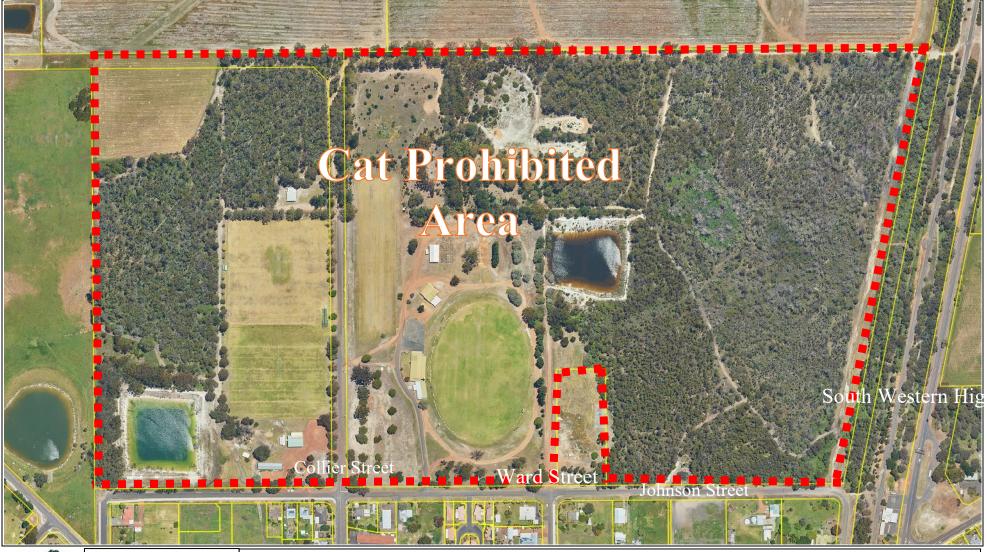

## CAT PROHIBITED AREA

Rea Park and Collier Recreation Complex, Manjimup Bounded by Collier, Johnson, Ward Street and South Western Highway Pursuant to the *Shire of Manjimup Cat Local Law 2021* 

MANJIMUP