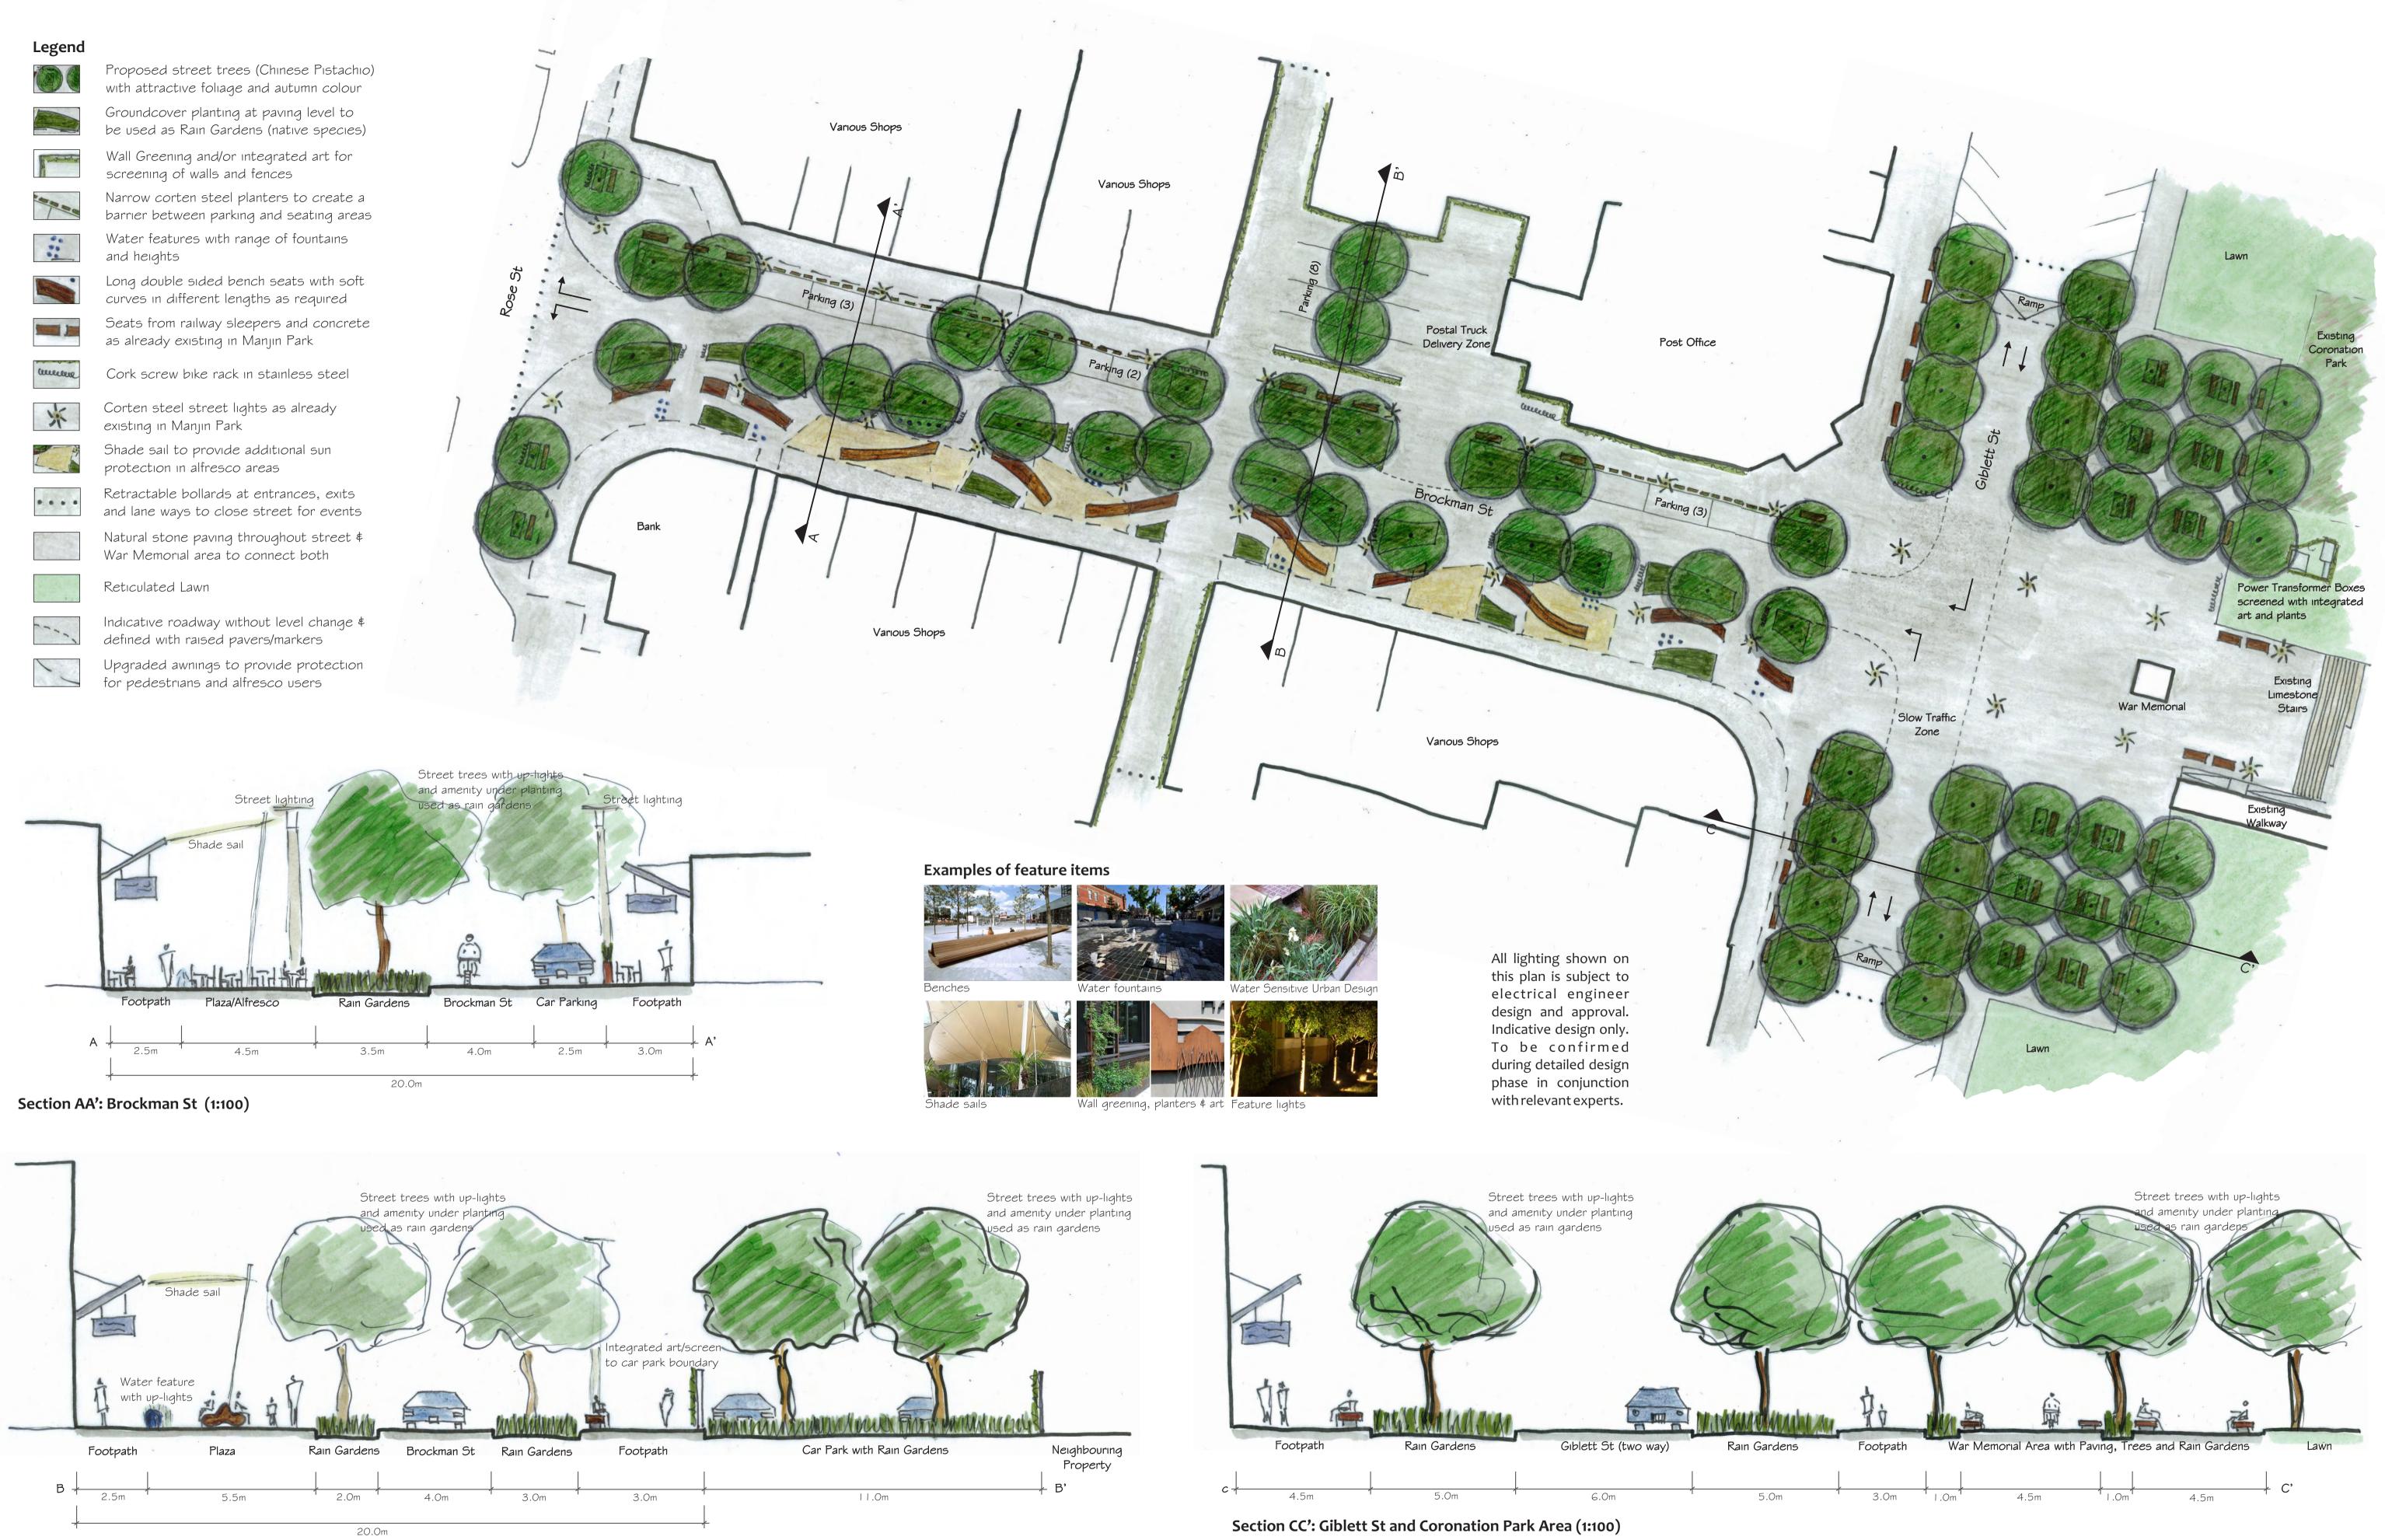

as already existing in Manjin Park

Retractable bollards at entrances, exits

defined with raised pavers/markers







Section BB': Brockman St and Car Park Area (1:100)



No consultation has occurred with Statutory Approval Authorities. This is planned to occur during the Detailed Design phase of the project. All concepts are subject to change depending on the requirements of these Statutory Authorities.

PROJECT: W-B1133.00/002ZA DRAWING NO: AY\_WB113300(2) DATE: 18 Jun 2012 SCALE:1: 250 @ A1 STATUS: FINAL REVISION: A CONCEPT ONLY - NOT APPROVED FOR CONSTRUCTION DRAWN: K.Richter REVIEWED: W. Rimmer APPROVED: I. Downie

## Concept Landscape Design